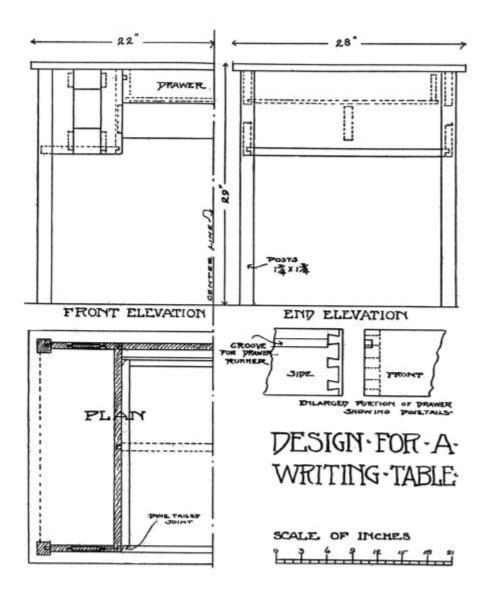

### A WRITING TABLE

T HIS design, which is given in response to a request from a subscriber interested in cabinet work, will be found very satisfactory for a writing table. The construction is not at all hard, the main point being to have the lower parts firmly fastened to the top with table irons, and the brace at the center firmly fastened at the ends. This is necessary that the drawer may run smoothly. The feature of special note in this table is the recessed book shelf at either end, which solves the problem of having reference books within easy reach of the writer.

MILL BILL OF LUMBER FOR WRITING TABLE

| Pieces             | No. | Long   | Rouga<br>Wide | Thick    | Wide      | Thick    |
|--------------------|-----|--------|---------------|----------|-----------|----------|
| Legs               | 4   | 29 in. | 2 in.         | 2 in.    | 13/4 in.  | 13/4 in. |
| Top                |     | 45 in. | 281/4 in.     | 11/4 in. | 28 in.    | I in.    |
| Front stiles       |     | 12 in. | 33/4 in.      | I in.    | 31/2 in.  | 7/8 in.  |
| Front rails        | 8   | 6 in.  | 31/4 in.      | I in.    | 3 in.     | 7/8 in.  |
| Front panels       | 4   | 6 in.  | 51/4 in.      | 3/4 in.  | 5 in.     | 1/2 in.  |
| Back center rail   | I   | 24 in. | 41/4 in.      | I in.    | 4 in.     | 7/8 in.  |
| Back of book rack. | 2   | 25 in. | 10¼ in.       | I in.    | 10 in.    | 7/8 in.  |
| Under brace        | I   | 24 in. | 41/4 in.      | 11/4 in. | 4 in.     | 11/8 in. |
| Drawer front       | I   | 24 in. | 41/4 in.      | I in.    | 4 in.     | 7/8 in.  |
| Drawer sides, back | 3   | 24 in. | 41/4 in.      | 3/4 in.  | 4 in.     | 1/2 in.  |
| Drawer bottom      | I   | 24 in. | 22 in.        | 3/4 in.  | 211/2 in. | 1/2 in.  |
| Drawer runners     | 2   | 24 in. | 3⁄4 in.       | 3⁄4 in.  | 1/2 in.   | 1/2 in.  |