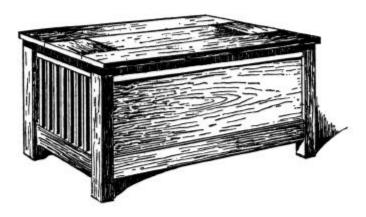

### A SHOE BOX

T HE construction of this convenient little piece of furniture, which serves as a seat as well as a receptacle for shoes, is very simple. The grain in the large panels at the front and back runs up and down, as the panels are very wide. They are made of boards, well glued and splined together. Three strong butt hinges are used to hinge the lid, and a chain should be fastened to the top and the end rail, inside the box, to hold the lid when raised. The panel in the lid is made flush on the outside, and the spindles in the ends of the box serve for both decoration and ventilation.