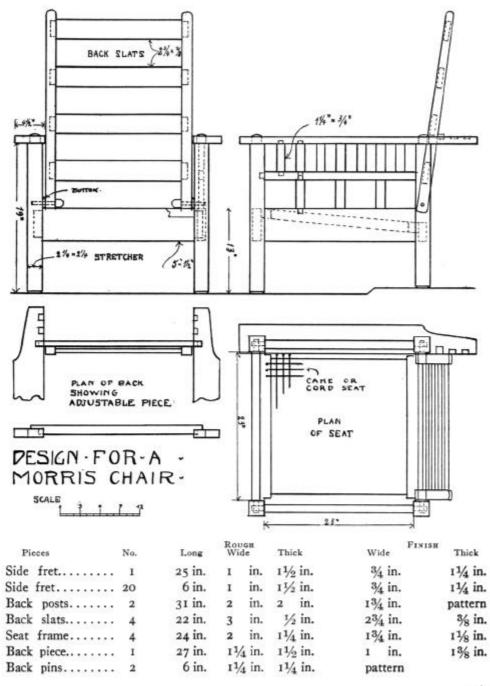

### A MORRIS CHAIR

HIS model is given in response to a number of requests for a Morris chair that could be made at home. The construction is very simple. The sides are put together first, then the front and back seat rails. The seat frame is pierced with holes placed about an inch apart, and through these is to be woven cane or heavy cord to afford a firm and elastic support for the seat cushion. Either one is satisfactory, but the cane will be found more durable. The seat pillow should be from four to five inches thick; the back pillow from five to six inches thick and high enough to cover the top slat in the back.

MILL BILL OF LUMBER FOR MORRIS CHAIR

Per-

| Pieces     | No. | Long   | Wide     | Thick     | Wide |     | Thick    |
|------------|-----|--------|----------|-----------|------|-----|----------|
| Posts      | 4   | 21 in. | 21/2 in. | 21/2 in.  | 21/4 | in. | 21/4 in. |
| Arms       |     | 37 in. | 43/4 in. | 11/4 in.  | 41/2 | in. | 11/8 in. |
| Front rail | I   | 27 in. | 51/4 in. | 11/2 in.  | 5    | in. | 11/4 in. |
| Back rail  | 1   | 27 in. | 31/4 in. | 11/2 in.  | 3    | in. | 11/4 in. |
| Side rail  | 2   | 27 in. | 51/4 in. | 1 1/2 in. | 5    | in. | 11/4 in. |
| 1052552    |     |        |          |           |      |     |          |