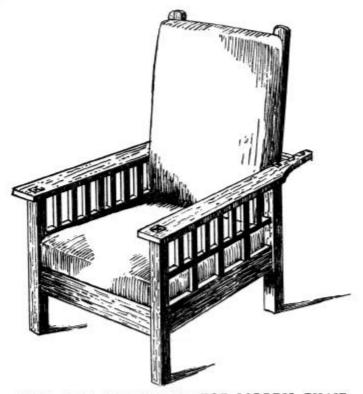

### A MORRIS CHAIR

HIS model is given in response to a number of requests for a Morris chair that could be made at home. The construction is very simple. The sides are put together first, then the front and back seat rails. The seat frame is pierced with holes placed about an inch apart, and through these is to be woven cane or heavy cord to afford a firm and elastic support for the seat cushion. Either one is satisfactory, but the cane will be found more durable. The seat pillow should be from four to five inches thick; the back pillow from five to six inches thick and high enough to cover the top slat in the back.

MILL BILL OF LUMBER FOR MORRIS CHAIR

Per-

| Pieces     | No. | Long   | Wide     | Thick     | Wide |     | Thick    |
|------------|-----|--------|----------|-----------|------|-----|----------|
| Posts      | 4   | 21 in. | 21/2 in. | 21/2 in.  | 21/4 | in. | 21/4 in. |
| Arms       |     | 37 in. | 43/4 in. | 11/4 in.  | 41/2 | in. | 11/8 in. |
| Front rail | I   | 27 in. | 51/4 in. | 11/2 in.  | 5    | in. | 11/4 in. |
| Back rail  | 1   | 27 in. | 31/4 in. | 11/2 in.  | 3    | in. | 11/4 in. |
| Side rail  | 2   | 27 in. | 51/4 in. | 1 1/2 in. | 5    | in. | 11/4 in. |
| 1052552    |     |        |          |           |      |     |          |