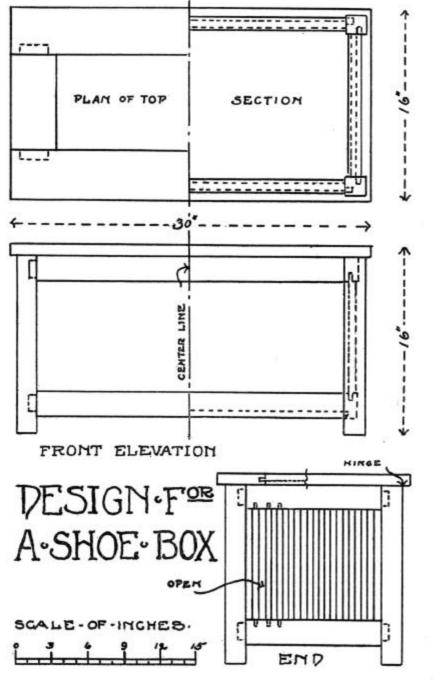

### A SHOE BOX

T HE construction of this convenient little piece of furniture, which serves as a seat as well as a receptacle for shoes, is very simple. The grain in the large panels at the front and back runs up and down, as the panels are very wide. They are made of boards, well glued and splined together. Three strong butt hinges are used to hinge the lid, and a chain should be fastened to the top and the end rail, inside the box, to hold the lid when raised. The panel in the lid is made flush on the outside, and the spindles in the ends of the box serve for both decoration and ventilation.

#### MILL BILL OF LUMBER FOR SHOE BOX

|     |                                  | ROUGH                                                                                        |                                                      | FINISH                                               |                                                                                                                                                                                                                                                                                                                                                                                                                                                                                                                                                            |
|-----|----------------------------------|----------------------------------------------------------------------------------------------|------------------------------------------------------|------------------------------------------------------|------------------------------------------------------------------------------------------------------------------------------------------------------------------------------------------------------------------------------------------------------------------------------------------------------------------------------------------------------------------------------------------------------------------------------------------------------------------------------------------------------------------------------------------------------------|
| No. | Long                             | Wide                                                                                         | Thick                                                | Wide                                                 | Thick                                                                                                                                                                                                                                                                                                                                                                                                                                                                                                                                                      |
| 4   | 16 in.                           | 2 in.                                                                                        | 2 in.                                                | 13/4 in.                                             | 13/4 in.                                                                                                                                                                                                                                                                                                                                                                                                                                                                                                                                                   |
| 4   | 29 in.                           | 21/2 in.                                                                                     | 11/4 in.                                             | 21/4 in.                                             | 11/8 in.                                                                                                                                                                                                                                                                                                                                                                                                                                                                                                                                                   |
| 4   | 14 in.                           | 21/2 in.                                                                                     | 11/4 in.                                             | 21/4 in.                                             | 11/8 in.                                                                                                                                                                                                                                                                                                                                                                                                                                                                                                                                                   |
| 2   | 12 in                            | 27¼ in.                                                                                      | 1 in.                                                | 27 in.                                               | 3⁄4 in.                                                                                                                                                                                                                                                                                                                                                                                                                                                                                                                                                    |
| 20  | 12 in.                           | 3/4 in.                                                                                      | 11/4 in.                                             | 1⁄2 in.                                              | ı in.                                                                                                                                                                                                                                                                                                                                                                                                                                                                                                                                                      |
| 1   | 28 in.                           | 131/4 in.                                                                                    | 1 in.                                                | 13 in.                                               | 3/4 in.                                                                                                                                                                                                                                                                                                                                                                                                                                                                                                                                                    |
| 2   | 31 in.                           | 4¼ in.                                                                                       | 11/4 in.                                             | 4 in.                                                | 11/8 in.                                                                                                                                                                                                                                                                                                                                                                                                                                                                                                                                                   |
| 2   | 11 in.                           | 41/4 in.                                                                                     | 11/4 in.                                             | 4 in.                                                | 11/8 in.                                                                                                                                                                                                                                                                                                                                                                                                                                                                                                                                                   |
| 1   | 24 in.                           | 10½ in.                                                                                      | 1 in.                                                | 10 in.                                               | 3/4 in.                                                                                                                                                                                                                                                                                                                                                                                                                                                                                                                                                    |
|     | 4<br>4<br>2<br>20<br>1<br>2<br>2 | 4 16 in.<br>4 29 in.<br>4 14 in.<br>2 12 in<br>20 12 in.<br>1 28 in.<br>2 31 in.<br>2 11 in. | $\begin{array}{cccccccccccccccccccccccccccccccccccc$ | $\begin{array}{cccccccccccccccccccccccccccccccccccc$ | No. Long Wide Thick Wide   4 16 in. 2 in. 2 in. $1\frac{3}{4}$ in.   4 29 in. $2\frac{1}{2}$ in. $1\frac{1}{4}$ in. $2\frac{1}{4}$ in.   4 14 in. $2\frac{1}{2}$ in. $1\frac{1}{4}$ in. $2\frac{1}{4}$ in.   2 12 in $2\frac{1}{2}$ in. $1\frac{1}{4}$ in. $2\frac{1}{4}$ in.   2 12 in. $2\frac{1}{4}$ in. 1 in. $27$ in.   20 12 in. $3\frac{4}{4}$ in. $1\frac{1}{4}$ in. $\frac{1}{2}$ in.   1 28 in. $13\frac{1}{4}$ in. 1 in. $13$ in.   2 31 in. $4\frac{1}{4}$ in. $1\frac{1}{4}$ in. 4 in.   2 11 in. $4\frac{1}{4}$ in. $1\frac{1}{4}$ in. 4 in. |