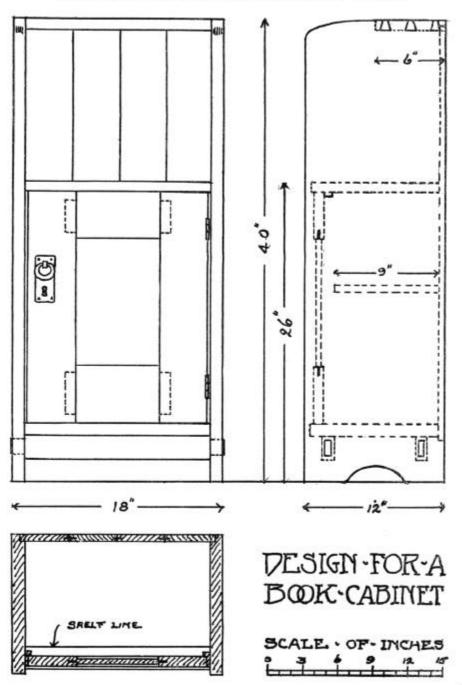

### A BOOK CABINET

THIS is an excellent piece of furniture for a workroom, where it can stand near the desk or table of the worker and provide a place for the few books of reference in constant use, as well as for papers, drawings, etc., that might otherwise be mislaid or scattered in confusion about the room. It is easy to make and is very satisfactory in line and proportion. The shelf that covers half the top offers room for a small paper rack or any of the many things that have to be within reach and yet not in the way, and furnishes also a decorative touch in the dovetail construction at the ends.

#### MILL BILL OF LUMBER FOR BOOK CABINET

|              | 1527 | 12203483 | Rougs<br>Wide | 0000000  | FINIS  | 4       |
|--------------|------|----------|---------------|----------|--------|---------|
| Pieces       | No.  | Long     | Wide          | Thick    | Wide   | Thick   |
| Sides        | 2    | 41 in.   | 121/4 in.     | 11/4 in. | 12 in. | 1 in.   |
| Top          | I    | 19 in    | 61/4 in.      | 11/4 in. | 6 in.  | I in.   |
| Shelves      | 2    | 19 in.   | 111/4 in.     | 1 in.    | II in. | 7/8 in. |
| Inside shelf | I    | 18 in.   | 91/4 in.      | 3⁄4 in.  | 9 in.  | 1/2 in. |
| Door stiles  | 2    | 21 in.   | 41/4 in.      | 7/8 in.  | 4 in.  | 3/4 in. |
| Door rail    | I    | 10 in.   | 41/4 in.      | 7/8 in.  | 4 in.  | 3/4 in. |
| Door rail    | I    | 10 in.   | 51/4 in.      | 7/8 in.  | 5 in.  | 3/4 in. |
| Door panel   | I    | 13 in.   | 83/4 in.      | 5% in.   | 8½ in. | 1/2 in. |
| Braces       | 2    | 19 in.   | 21/4 in.      | 11/4 in. | 2 in.  | ı in.   |
| Back         | 4    | 38 in.   | 4½ in.        | 3⁄4 in.  | 4¼ in. | 1/2 in. |