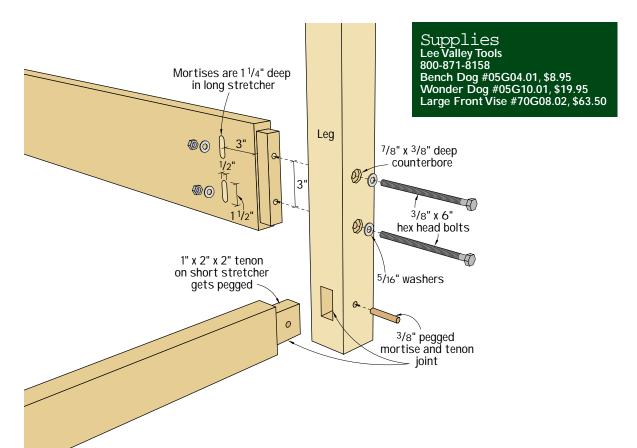

| 8  | 2 x 8 x 12' Southern yellow<br>pine boards @ \$9.57 each             | 76.56 |  |
|----|----------------------------------------------------------------------|-------|--|
| 8  | <sup>3</sup> / <sub>8</sub> " x 16 x 6" hex bolts<br>@ 51 cents each | 4.08  |  |
| 8  | <sup>3</sup> / <sub>8</sub> " x 16 hex nuts<br>@ 7 cents each        | .56   |  |
| 16 | <sup>5</sup> / <sub>16</sub> " washers<br>@ 3 cents each             | .48   |  |
| 1  | Veritas Bench Dog<br>(see Supplies for ordering information)         | 8.95  |  |
| 1  | Veritas Wonder Dog<br>(see Supplies for ordering information)        | 19.95 |  |
| 1  | Veritas Front Vise<br>(see Supplies for ordering information)        | 63.50 |  |
|    | Total Cost \$174.08 plus tax and shipping.                           |       |  |
|    | ·                                                                    | 11 3  |  |
|    |                                                                      |       |  |