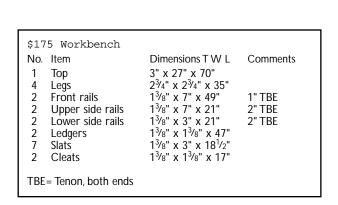

| 8  | 2 x 8 x 12' Southern yellow<br>pine boards @ \$9.57 each             | 76.56 |  |
|----|----------------------------------------------------------------------|-------|--|
| 8  | <sup>3</sup> / <sub>8</sub> " x 16 x 6" hex bolts<br>@ 51 cents each | 4.08  |  |
| 8  | <sup>3</sup> / <sub>8</sub> " x 16 hex nuts<br>@ 7 cents each        | .56   |  |
| 16 | <sup>5</sup> / <sub>16</sub> " washers<br>@ 3 cents each             | .48   |  |
| 1  | Veritas Bench Dog<br>(see Supplies for ordering information)         | 8.95  |  |
| 1  | Veritas Wonder Dog<br>(see Supplies for ordering information)        | 19.95 |  |
| 1  | Veritas Front Vise<br>(see Supplies for ordering information)        | 63.50 |  |
|    | Total Cost \$174.08 plus tax and shipping.                           |       |  |
|    | ·                                                                    | 11 3  |  |
|    |                                                                      |       |  |