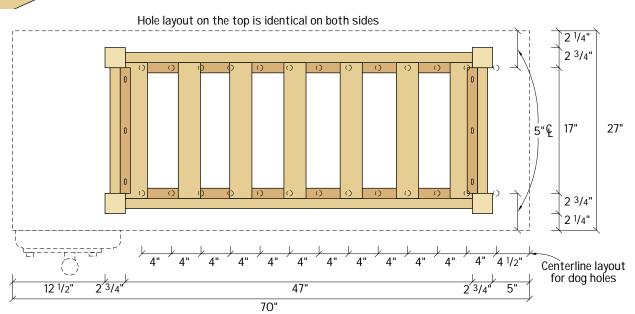

| 8  | 2 x 8 x 12' Southern yellow<br>pine boards @ \$9.57 each             | 76.56 |  |
|----|----------------------------------------------------------------------|-------|--|
| 8  | <sup>3</sup> / <sub>8</sub> " x 16 x 6" hex bolts<br>@ 51 cents each | 4.08  |  |
| 8  | <sup>3</sup> / <sub>8</sub> " x 16 hex nuts<br>@ 7 cents each        | .56   |  |
| 16 | <sup>5</sup> / <sub>16</sub> " washers<br>@ 3 cents each             | .48   |  |
| 1  | Veritas Bench Dog<br>(see Supplies for ordering information)         | 8.95  |  |
| 1  | Veritas Wonder Dog<br>(see Supplies for ordering information)        | 19.95 |  |
| 1  | Veritas Front Vise<br>(see Supplies for ordering information)        | 63.50 |  |
|    | Total Cost \$174.08 plus tax and shipping.                           |       |  |
|    | ·                                                                    | 11 3  |  |
|    |                                                                      |       |  |