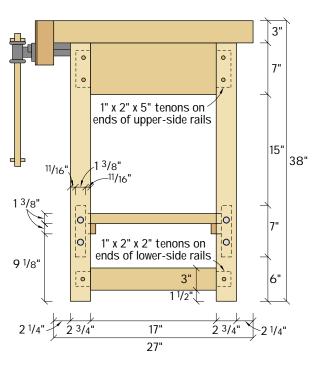

sup>3</sup> / <sub>8</sub> " x 16 x 6" hex bolts<br>@ 51 cents each | 4.08  |  |
| 8  | <sup>3</sup> / <sub>8</sub> " x 16 hex nuts<br>@ 7 cents each        | .56   |  |
| 16 | <sup>5</sup> / <sub>16</sub> " washers<br>@ 3 cents each             | .48   |  |
| 1  | Veritas Bench Dog<br>(see Supplies for ordering information)         | 8.95  |  |
| 1  | Veritas Wonder Dog<br>(see Supplies for ordering information)        | 19.95 |  |
| 1  | Veritas Front Vise<br>(see Supplies for ordering information)        | 63.50 |  |
|    | Total Cost \$174.08 plus tax and shipping.                           |       |  |
|    | ·                                                                    | 11 3  |  |
|    |                                                                      |       |  |