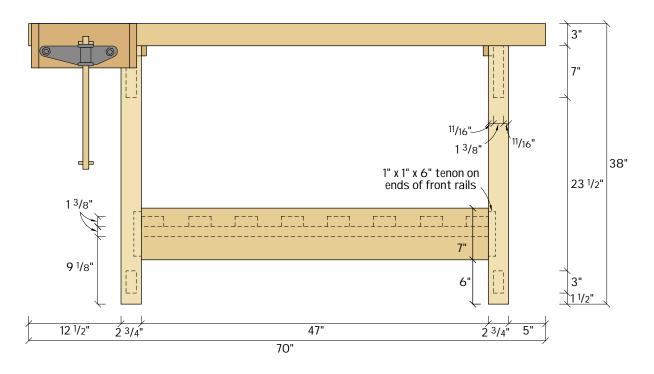

| 8  | 2 x 8 x 12' Southern yellow<br>pine boards @ \$9.57 each             | 76.56 |  |
|----|----------------------------------------------------------------------|-------|--|
| 8  | <sup>3</sup> / <sub>8</sub> " x 16 x 6" hex bolts<br>@ 51 cents each | 4.08  |  |
| 8  | <sup>3</sup> / <sub>8</sub> " x 16 hex nuts<br>@ 7 cents each        | .56   |  |
| 16 | <sup>5</sup> / <sub>16</sub> " washers<br>@ 3 cents each             | .48   |  |
| 1  | Veritas Bench Dog<br>(see Supplies for ordering information)         | 8.95  |  |
| 1  | Veritas Wonder Dog<br>(see Supplies for ordering information)        | 19.95 |  |
| 1  | Veritas Front Vise<br>(see Supplies for ordering information)        | 63.50 |  |
|    | Total Cost \$174.08 plus tax and shipping.                           |       |  |
|    | ·                                                                    | 11 3  |  |
|    |                                                                      |       |  |