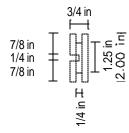

) Left Front End-Stile
- G) Right Front End-Stile

- A) Top Side Stretcher
- B) Bottom Side Stretcher
- C) Right Rear Leg
- D) Right Front Leg
  E) Center Side Stile
- F) Side Panel
- G) Side Panel

# **Exploded Assembly of Cabinet Center Panel**



- A) Rear Center Stile
- B) Front Center Stile
- C) Center Panel

# **Exploded Assembly of Cabinet Bottom**



- A) Bottom Rear Stretcher
- B) Bottom Front Stretcher
- C) Bottom Left Side Stretcher
- D) Bottom Right Side Stretcher

- E) Right Rear Leg
  F) Left Rear Leg
  G) Right Front Leg
  H) Left Front Leg
  I) Bottom Panel

# Leg

#### Top View



#### Side View





# **Front Center Stile**

# Top View



#### Side View





# Front End Stile Top View | 10 in | 10 in | 10 in | 10 in | 10 in | | 10 in

# **Rear Center Stile**

# Top View



# Side View





# **Side Panel**

Side View





# **Bottom Side Stretcher**

## Top View



#### Side View



#### Front View



# **Top Side Stretcher**

# Top View



#### Side View





# **Side Center Stile**

# Top View



# Side View









# **Top Front Stretcher**

#### Top View



#### Side View





# **Top Rear Stretcher**

Top View



Side View

















# **Door Rail**

Top View



Side View







# **Top Door Stile**

#### Top View



#### Side View



#### Front View



# **Center Door Stile**

#### Top View



Side View



Front View



# **Bottom Door Stile**

#### Top View



Side View