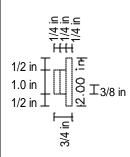

Leg
  I) Bottom Panel

# Leg

#### Top View



#### Side View





# **Front Center Stile**

# Top View



#### Side View





# Front End Stile Top View | 10 in | 10 in | 10 in | 10 in | 10 in | | 10 in

# **Rear Center Stile**

# Top View



# Side View





# **Side Panel**

Side View





# **Bottom Side Stretcher**

## Top View



#### Side View



#### Front View



# **Top Side Stretcher**

# Top View



#### Side View





# **Side Center Stile**

# Top View



# Side View









# **Top Front Stretcher**

#### Top View



#### Side View





# **Top Rear Stretcher**

Top View



Side View

















# **Door Rail**

Top View



Side View







# **Top Door Stile**

#### Top View



#### Side View



#### Front View



# **Center Door Stile**

#### Top View



Side View



Front View



# **Bottom Door Stile**

#### Top View



Side View