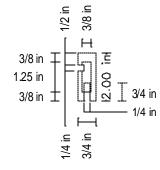

Bottom Rear Stretcher
- B) Bottom Front Stretcher
- C) Bottom Left Side Stretcher
- D) Bottom Right Side Stretcher

- E) Right Rear Leg
  F) Left Rear Leg
  G) Right Front Leg
  H) Left Front Leg
  I) Bottom Panel

# Leg

#### Top View



#### Side View





# **Front Center Stile**

# Top View



#### Side View





# Front End Stile Top View | 10 in | 10 in | 10 in | 10 in | 10 in | | 10 in

# **Rear Center Stile**

# Top View



# Side View





# **Side Panel**

Side View





# **Bottom Side Stretcher**

## Top View



#### Side View



#### Front View



# **Top Side Stretcher**

# Top View



#### Side View





# **Side Center Stile**

# Top View



# Side View









# **Top Front Stretcher**

#### Top View



#### Side View





# **Top Rear Stretcher**

Top View



Side View

















# **Door Rail**

Top View



Side View







# **Top Door Stile**

#### Top View



#### Side View



#### Front View



# **Center Door Stile**

#### Top View



Side View



Front View



# **Bottom Door Stile**

#### Top View



Side View