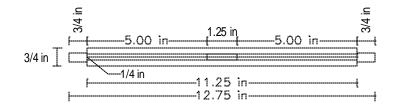

Side Panel
- G) Side Panel

# **Exploded Assembly of Cabinet Center Panel**



- A) Rear Center Stile
- B) Front Center Stile
- C) Center Panel

# **Exploded Assembly of Cabinet Bottom**



- A) Bottom Rear Stretcher
- B) Bottom Front Stretcher
- C) Bottom Left Side Stretcher
- D) Bottom Right Side Stretcher

- E) Right Rear Leg
  F) Left Rear Leg
  G) Right Front Leg
  H) Left Front Leg
  I) Bottom Panel

# Leg

#### Top View



#### Side View





# **Front Center Stile**

# Top View



#### Side View





# Front End Stile Top View | 10 in | 10 in | 10 in | 10 in | 10 in | | 10 in

# **Rear Center Stile**

# Top View



# Side View





# **Side Panel**

Side View





# **Bottom Side Stretcher**

## Top View



#### Side View



#### Front View



# **Top Side Stretcher**

# Top View



#### Side View





# **Side Center Stile**

# Top View



# Side View









# **Top Front Stretcher**

#### Top View



#### Side View





# **Top Rear Stretcher**

Top View



Side View

















# **Door Rail**

Top View



Side View







# **Top Door Stile**

#### Top View



#### Side View



#### Front View



# **Center Door Stile**

#### Top View



Side View



Front View



# **Bottom Door Stile**

#### Top View



Side View