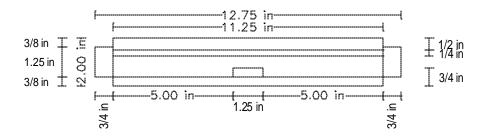

de Panel

# **Exploded Assembly of Cabinet Center Panel**



- A) Rear Center Stile
- B) Front Center Stile
- C) Center Panel

# **Exploded Assembly of Cabinet Bottom**



- A) Bottom Rear Stretcher
- B) Bottom Front Stretcher
- C) Bottom Left Side Stretcher
- D) Bottom Right Side Stretcher

- E) Right Rear Leg
  F) Left Rear Leg
  G) Right Front Leg
  H) Left Front Leg
  I) Bottom Panel

# Leg

#### Top View



#### Side View





# **Front Center Stile**

# Top View



#### Side View





# Front End Stile Top View | 10 in | 10 in | 10 in | 10 in | 10 in | | 10 in

# **Rear Center Stile**

# Top View



# Side View





# **Side Panel**

Side View





# **Bottom Side Stretcher**

## Top View



#### Side View



#### Front View



# **Top Side Stretcher**

# Top View



#### Side View





# **Side Center Stile**

# Top View



# Side View









# **Top Front Stretcher**

#### Top View



#### Side View





# **Top Rear Stretcher**

Top View



Side View

















# **Door Rail**

Top View



Side View







# **Top Door Stile**

#### Top View



#### Side View



#### Front View



# **Center Door Stile**

#### Top View



Side View



Front View



# **Bottom Door Stile**

#### Top View



Side View