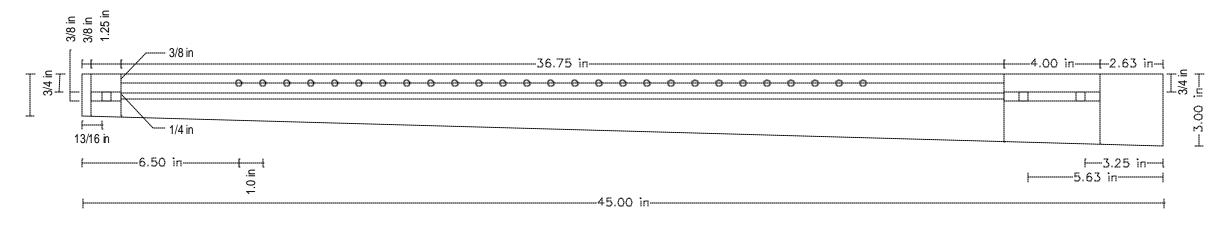

t Front**



# **Exploded Assembly of Cabinet Side**



- A) Top Front Stretcher
- B) Bottom Front Stretcher
- C) Left Front Leg
- D) Right Front Leg
  E) Center Front Stile
- F) Left Front End-Stile
- G) Right Front End-Stile

- A) Top Side Stretcher
- B) Bottom Side Stretcher
- C) Right Rear Leg
- D) Right Front Leg
  E) Center Side Stile
- F) Side Panel
- G) Side Panel

# **Exploded Assembly of Cabinet Center Panel**



- A) Rear Center Stile
- B) Front Center Stile
- C) Center Panel

# **Exploded Assembly of Cabinet Bottom**



- A) Bottom Rear Stretcher
- B) Bottom Front Stretcher
- C) Bottom Left Side Stretcher
- D) Bottom Right Side Stretcher

- E) Right Rear Leg
  F) Left Rear Leg
  G) Right Front Leg
  H) Left Front Leg
  I) Bottom Panel

# Leg

#### Top View



#### Side View





# **Front Center Stile**

# Top View



#### Side View





# Front End Stile Top View | 10 in | 10 in | 10 in | 10 in | 10 in | | 10 in

# **Rear Center Stile**

# Top View



# Side View





# **Side Panel**

Side View





# **Bottom Side Stretcher**

## Top View



#### Side View



#### Front View



# **Top Side Stretcher**

# Top View



#### Side View





# **Side Center Stile**

# Top View



# Side View









# **Top Front Stretcher**

#### Top View



#### Side View





# **Top Rear Stretcher**

Top View



Side View

















# **Door Rail**

Top View



Side View







# **Top Door Stile**

#### Top View



#### Side View



#### Front View



# **Center Door Stile**

#### Top View



Side View



Front View



# **Bottom Door Stile**

#### Top View



Side Vie