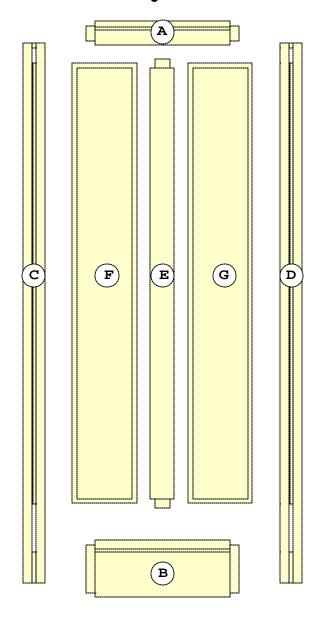

# **Exploded Assembly of Cabinet Back**

- A) Left Rear Leg
- B) Right Rear Leg C) Top Rear Stretcher
- D) Bottom Rear Stretcher
- E) Side Rear Panel
- F) Center Rear Panel
- G) Center Rear Stile