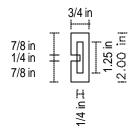

binet Side**



- A) Top Front Stretcher
- B) Bottom Front Stretcher
- C) Left Front Leg
- D) Right Front Leg
  E) Center Front Stile
- F) Left Front End-Stile
- G) Right Front End-Stile

- A) Top Side Stretcher
- B) Bottom Side Stretcher
- C) Right Rear Leg
- D) Right Front Leg
  E) Center Side Stile
- F) Side Panel
- G) Side Panel

# **Exploded Assembly of Cabinet Center Panel**



- A) Rear Center Stile
- B) Front Center Stile
- C) Center Panel

# **Exploded Assembly of Cabinet Bottom**



- A) Bottom Rear Stretcher
- B) Bottom Front Stretcher
- C) Bottom Left Side Stretcher
- D) Bottom Right Side Stretcher

- E) Right Rear Leg
  F) Left Rear Leg
  G) Right Front Leg
  H) Left Front Leg
  I) Bottom Panel

# Leg

#### Top View



#### Side View





# **Front Center Stile**

# Top View



#### Side View





# Front End Stile Top View | 10 in | 10 in | 10 in | 10 in | 10 in | | 10 in

# **Rear Center Stile**

# Top View



# Side View





# **Side Panel**

Side View





# **Bottom Side Stretcher**

## Top View



#### Side View



#### Front View



# **Top Side Stretcher**

# Top View



#### Side View





# **Side Center Stile**

# Top View



# Side View









# **Top Front Stretcher**

#### Top View



#### Side View





# **Top Rear Stretcher**

Top View



Side View

















# **Door Rail**

Top View



Side View







# **Top Door Stile**

#### Top View



#### Side View



#### Front View



# **Center Door Stile**

#### Top View



Side View



Front View



# **Bottom Door Stile**

#### Top View



Side View