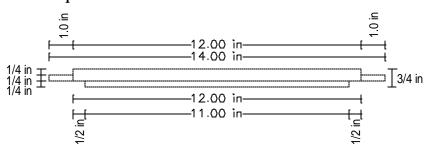

Side Stretcher

- E) Right Rear Leg
  F) Left Rear Leg
  G) Right Front Leg
  H) Left Front Leg
  I) Bottom Panel

# Leg

#### Top View



#### Side View





# **Front Center Stile**

# Top View



#### Side View





# Front End Stile Top View | 10 in | 10 in | 10 in | 10 in | 10 in | | 10 in

# **Rear Center Stile**

# Top View



# Side View





# **Side Panel**

Side View





# **Bottom Side Stretcher**

## Top View



#### Side View



#### Front View



# **Top Side Stretcher**

# Top View



#### Side View





# **Side Center Stile**

# Top View



# Side View









# **Top Front Stretcher**

#### Top View



#### Side View





# **Top Rear Stretcher**

Top View



Side View

















# **Door Rail**

Top View



Side View







# **Top Door Stile**

#### Top View



#### Side View



#### Front View



# **Center Door Stile**

#### Top View



Side View



Front View



# **Bottom Door Stile**

#### Top View



Side View