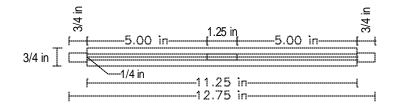

retcher
- C) Right Rear Leg
- D) Right Front Leg
  E) Center Side Stile
- F) Side Panel
- G) Side Panel

# **Exploded Assembly of Cabinet Center Panel**



- A) Rear Center Stile
- B) Front Center Stile
- C) Center Panel

# **Exploded Assembly of Cabinet Bottom**



- A) Bottom Rear Stretcher
- B) Bottom Front Stretcher
- C) Bottom Left Side Stretcher
- D) Bottom Right Side Stretcher

- E) Right Rear Leg
  F) Left Rear Leg
  G) Right Front Leg
  H) Left Front Leg
  I) Bottom Panel

# Leg

#### Top View



#### Side View





# **Front Center Stile**

# Top View



#### Side View





# Front End Stile Top View | 10 in | 10 in | 10 in | 10 in | 10 in | | 10 in

# **Rear Center Stile**

# Top View



# Side View





# **Side Panel**

Side View





# **Bottom Side Stretcher**

## Top View



#### Side View



#### Front View



# **Top Side Stretcher**

# Top View



#### Side View





# **Side Center Stile**

# Top View



# Side View









# **Top Front Stretcher**

#### Top View



#### Side View





# **Top Rear Stretcher**

Top View



Side View

















# **Door Rail**

Top View



Side View







# **Top Door Stile**

#### Top View



#### Side View



#### Front View



# **Center Door Stile**

#### Top View



Side View



Front View



# **Bottom Door Stile**

#### Top View



Side View