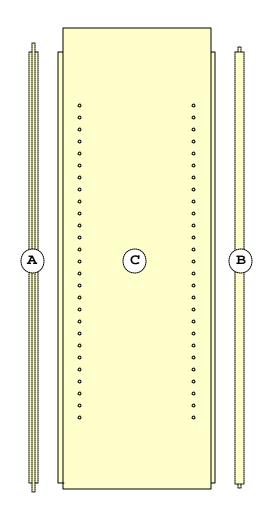

# **Exploded Assembly of Cabinet Center Panel**

- A) Rear Center Stile
- B) Front Center Stile
- C) Center Panel