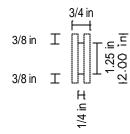

t Center Panel**



- A) Rear Center Stile
- B) Front Center Stile
- C) Center Panel

# **Exploded Assembly of Cabinet Bottom**



- A) Bottom Rear Stretcher
- B) Bottom Front Stretcher
- C) Bottom Left Side Stretcher
- D) Bottom Right Side Stretcher

- E) Right Rear Leg
  F) Left Rear Leg
  G) Right Front Leg
  H) Left Front Leg
  I) Bottom Panel

# Leg

#### Top View



#### Side View





# **Front Center Stile**

# Top View



#### Side View





# Front End Stile Top View | 10 in | 10 in | 10 in | 10 in | 10 in | | 10 in

# **Rear Center Stile**

# Top View



# Side View





# **Side Panel**

Side View





# **Bottom Side Stretcher**

## Top View



#### Side View



#### Front View



# **Top Side Stretcher**

# Top View



#### Side View





# **Side Center Stile**

# Top View



# Side View









# **Top Front Stretcher**

#### Top View



#### Side View





# **Top Rear Stretcher**

Top View



Side View

















# **Door Rail**

Top View



Side View







# **Top Door Stile**

#### Top View



#### Side View



#### Front View



# **Center Door Stile**

#### Top View



Side View



Front View



# **Bottom Door Stile**

#### Top View



Side View