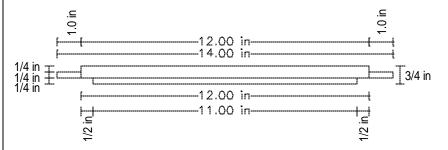

H) Left Front Leg
  I) Bottom Panel

# Leg

#### Top View



#### Side View





# **Front Center Stile**

# Top View



#### Side View





# Front End Stile Top View | 10 in | 10 in | 10 in | 10 in | 10 in | | 10 in

# **Rear Center Stile**

# Top View



# Side View





# **Side Panel**

Side View





# **Bottom Side Stretcher**

## Top View



#### Side View



#### Front View



# **Top Side Stretcher**

# Top View



#### Side View





# **Side Center Stile**

# Top View



# Side View









# **Top Front Stretcher**

#### Top View



#### Side View





# **Top Rear Stretcher**

Top View



Side View

















# **Door Rail**

Top View



Side View







# **Top Door Stile**

#### Top View



#### Side View



#### Front View



# **Center Door Stile**

#### Top View



Side View



Front View



# **Bottom Door Stile**

#### Top View



Side View