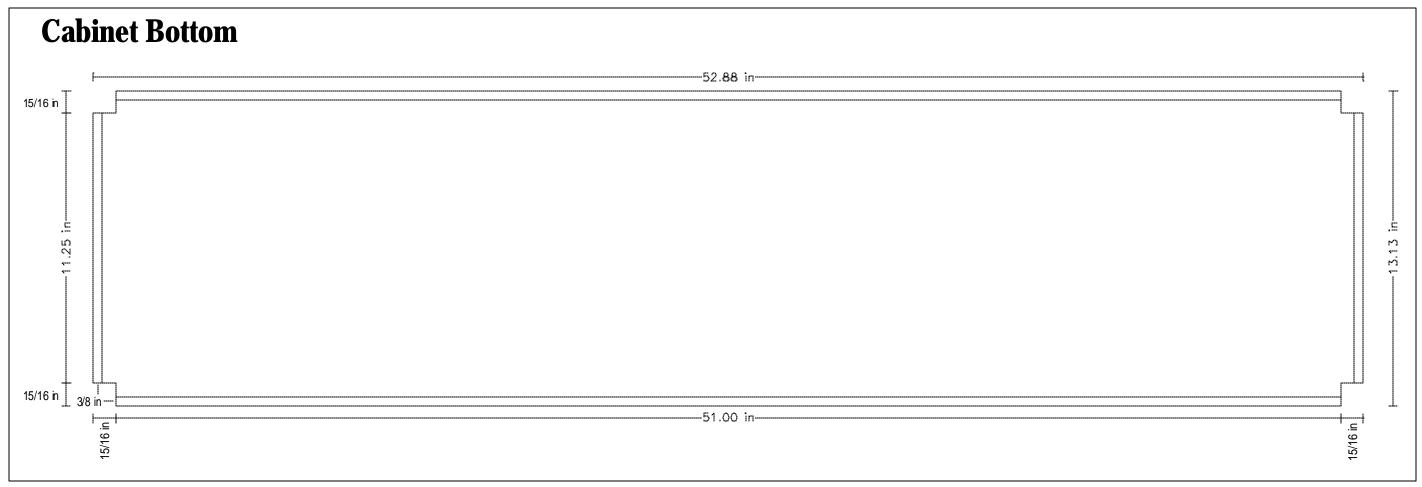

# **Exploded Assembly of Cabinet Bottom**

- A) Bottom Rear Stretcher
- B) Bottom Front Stretcher
- C) Bottom Left Side Stretcher
- D) Bottom Right Side Stretcher

- E) Right Rear Leg
  F) Left Rear Leg
  G) Right Front Leg
  H) Left Front Leg
  I) Bottom Panel