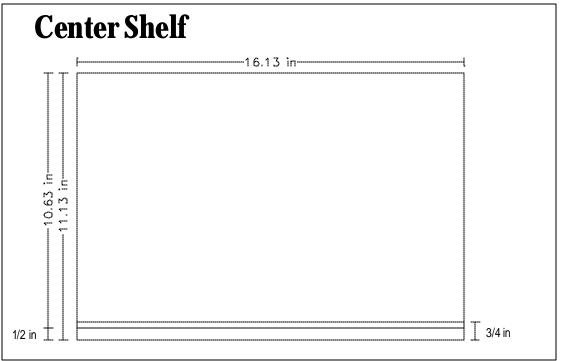

# **Exploded Assembly of Cabinet Center Panel**

- A) Rear Center Stile
- B) Front Center Stile
- C) Center Panel