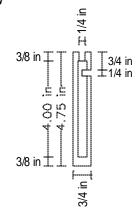

t Front Leg
  E) Center Side Stile
- F) Side Panel
- G) Side Panel

# **Exploded Assembly of Cabinet Center Panel**



- A) Rear Center Stile
- B) Front Center Stile
- C) Center Panel

# **Exploded Assembly of Cabinet Bottom**



- A) Bottom Rear Stretcher
- B) Bottom Front Stretcher
- C) Bottom Left Side Stretcher
- D) Bottom Right Side Stretcher

- E) Right Rear Leg
  F) Left Rear Leg
  G) Right Front Leg
  H) Left Front Leg
  I) Bottom Panel

# Leg

#### Top View



#### Side View





# **Front Center Stile**

# Top View



#### Side View





# Front End Stile Top View | 10 in | 10 in | 10 in | 10 in | 10 in | | 10 in

# **Rear Center Stile**

# Top View



# Side View





# **Side Panel**

Side View





# **Bottom Side Stretcher**

## Top View



#### Side View



#### Front View



# **Top Side Stretcher**

# Top View



#### Side View





# **Side Center Stile**

# Top View



# Side View









# **Top Front Stretcher**

#### Top View



#### Side View





# **Top Rear Stretcher**

Top View



Side View

















# **Door Rail**

Top View



Side View







# **Top Door Stile**

#### Top View



#### Side View



#### Front View



# **Center Door Stile**

#### Top View



Side View



Front View



# **Bottom Door Stile**

#### Top View



Side View