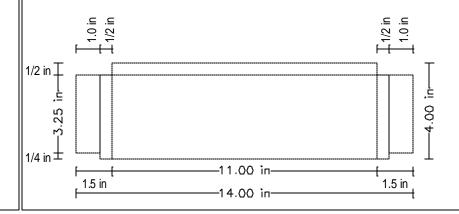

*Front Center Stile**

# Top View



#### Side View





# Front End Stile Top View | 10 in | 10 in | 10 in | 10 in | 10 in | | 10 in

# **Rear Center Stile**

# Top View



# Side View





# **Side Panel**

Side View





# **Bottom Side Stretcher**

## Top View



#### Side View



#### Front View



# **Top Side Stretcher**

# Top View



#### Side View





# **Side Center Stile**

# Top View



# Side View









# **Top Front Stretcher**

#### Top View



#### Side View





# **Top Rear Stretcher**

Top View



Side View

















# **Door Rail**

Top View



Side View







# **Top Door Stile**

#### Top View



#### Side View



#### Front View



# **Center Door Stile**

#### Top View



Side View



Front View



# **Bottom Door Stile**

#### Top View



Side View