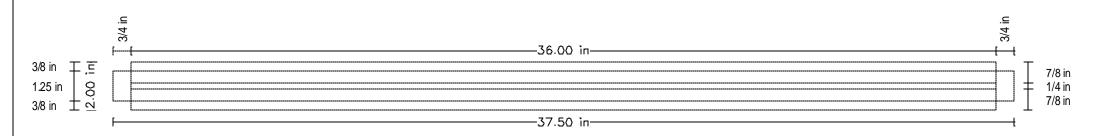

Stile
- G) Right Front End-Stile

- A) Top Side Stretcher
- B) Bottom Side Stretcher
- C) Right Rear Leg
- D) Right Front Leg
  E) Center Side Stile
- F) Side Panel
- G) Side Panel

# **Exploded Assembly of Cabinet Center Panel**



- A) Rear Center Stile
- B) Front Center Stile
- C) Center Panel

# **Exploded Assembly of Cabinet Bottom**



- A) Bottom Rear Stretcher
- B) Bottom Front Stretcher
- C) Bottom Left Side Stretcher
- D) Bottom Right Side Stretcher

- E) Right Rear Leg
  F) Left Rear Leg
  G) Right Front Leg
  H) Left Front Leg
  I) Bottom Panel

# Leg

#### Top View



#### Side View





# **Front Center Stile**

# Top View



#### Side View





# Front End Stile Top View | 10 in | 10 in | 10 in | 10 in | 10 in | | 10 in

# **Rear Center Stile**

# Top View



# Side View





# **Side Panel**

Side View





# **Bottom Side Stretcher**

## Top View



#### Side View



#### Front View



# **Top Side Stretcher**

# Top View



#### Side View





# **Side Center Stile**

# Top View



# Side View









# **Top Front Stretcher**

#### Top View



#### Side View





# **Top Rear Stretcher**

Top View



Side View

















# **Door Rail**

Top View



Side View







# **Top Door Stile**

#### Top View



#### Side View



#### Front View



# **Center Door Stile**

#### Top View



Side View



Front View



# **Bottom Door Stile**

#### Top View



Side View