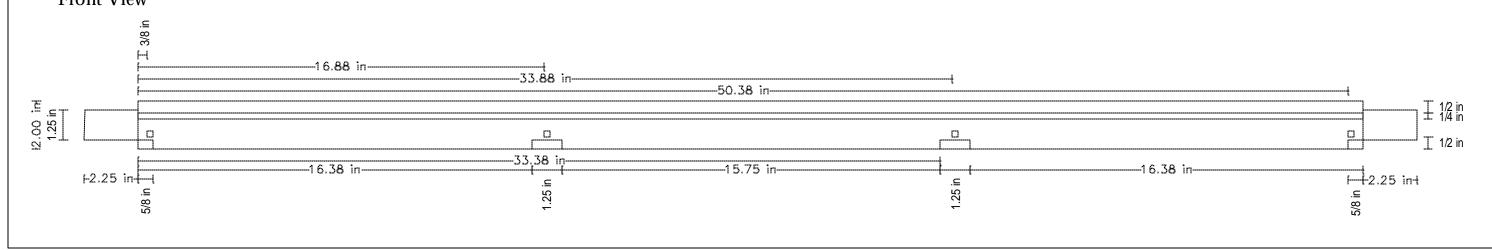

# **Exploded Assembly of Cabinet Bottom**



- A) Bottom Rear Stretcher
- B) Bottom Front Stretcher
- C) Bottom Left Side Stretcher
- D) Bottom Right Side Stretcher

- E) Right Rear Leg
  F) Left Rear Leg
  G) Right Front Leg
  H) Left Front Leg
  I) Bottom Panel

# Leg

#### Top View



#### Side View





# **Front Center Stile**

# Top View



#### Side View





# Front End Stile Top View | 10 in | 10 in | 10 in | 10 in | 10 in | | 10 in

# **Rear Center Stile**

# Top View



# Side View





# **Side Panel**

Side View





# **Bottom Side Stretcher**

## Top View



#### Side View



#### Front View



# **Top Side Stretcher**

# Top View



#### Side View





# **Side Center Stile**

# Top View



# Side View









# **Top Front Stretcher**

#### Top View



#### Side View





# **Top Rear Stretcher**

Top View



Side View

















# **Door Rail**

Top View



Side View







# **Top Door Stile**

#### Top View



#### Side View



#### Front View



# **Center Door Stile**

#### Top View



Side View



Front View



# **Bottom Door Stile**

#### Top View



Side View