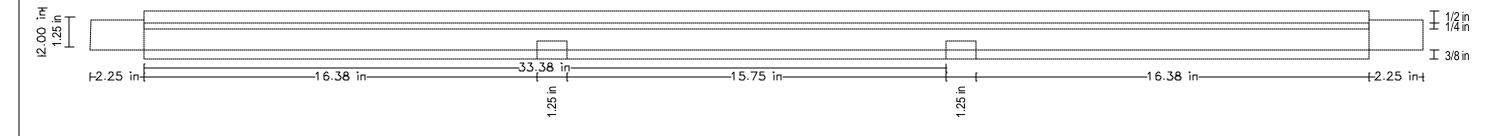

ttom Rear Stretcher
- B) Bottom Front Stretcher
- C) Bottom Left Side Stretcher
- D) Bottom Right Side Stretcher

- E) Right Rear Leg
  F) Left Rear Leg
  G) Right Front Leg
  H) Left Front Leg
  I) Bottom Panel

# Leg

#### Top View



#### Side View





# **Front Center Stile**

# Top View



#### Side View





# Front End Stile Top View | 10 in | 10 in | 10 in | 10 in | 10 in | | 10 in

# **Rear Center Stile**

# Top View



# Side View





# **Side Panel**

Side View





# **Bottom Side Stretcher**

## Top View



#### Side View



#### Front View



# **Top Side Stretcher**

# Top View



#### Side View





# **Side Center Stile**

# Top View



# Side View









# **Top Front Stretcher**

#### Top View



#### Side View





# **Top Rear Stretcher**

Top View



Side View

















# **Door Rail**

Top View



Side View







# **Top Door Stile**

#### Top View



#### Side View



#### Front View



# **Center Door Stile**

#### Top View



Side View



Front View



# **Bottom Door Stile**

#### Top View



Side View