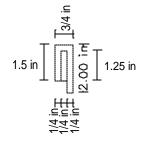

E) Right Rear Leg
  F) Left Rear Leg
  G) Right Front Leg
  H) Left Front Leg
  I) Bottom Panel

# Leg

#### Top View



#### Side View





# **Front Center Stile**

# Top View



#### Side View





# Front End Stile Top View | 10 in | 10 in | 10 in | 10 in | 10 in | | 10 in

# **Rear Center Stile**

# Top View



# Side View





# **Side Panel**

Side View





# **Bottom Side Stretcher**

## Top View



#### Side View



#### Front View



# **Top Side Stretcher**

# Top View



#### Side View





# **Side Center Stile**

# Top View



# Side View









# **Top Front Stretcher**

#### Top View



#### Side View





# **Top Rear Stretcher**

Top View



Side View

















# **Door Rail**

Top View



Side View







# **Top Door Stile**

#### Top View



#### Side View



#### Front View



# **Center Door Stile**

#### Top View



Side View



Front View



# **Bottom Door Stile**

#### Top View



Side View