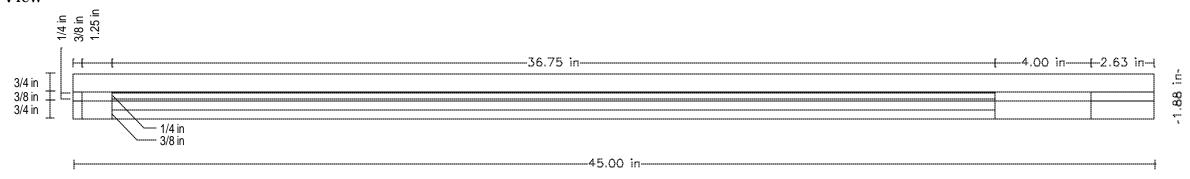

net Front**



# **Exploded Assembly of Cabinet Side**



- A) Top Front Stretcher
- B) Bottom Front Stretcher
- C) Left Front Leg
- D) Right Front Leg
  E) Center Front Stile
- F) Left Front End-Stile
- G) Right Front End-Stile

- A) Top Side Stretcher
- B) Bottom Side Stretcher
- C) Right Rear Leg
- D) Right Front Leg
  E) Center Side Stile
- F) Side Panel
- G) Side Panel

# **Exploded Assembly of Cabinet Center Panel**



- A) Rear Center Stile
- B) Front Center Stile
- C) Center Panel

# **Exploded Assembly of Cabinet Bottom**



- A) Bottom Rear Stretcher
- B) Bottom Front Stretcher
- C) Bottom Left Side Stretcher
- D) Bottom Right Side Stretcher

- E) Right Rear Leg
  F) Left Rear Leg
  G) Right Front Leg
  H) Left Front Leg
  I) Bottom Panel

# Leg

#### Top View



#### Side View





# **Front Center Stile**

# Top View



#### Side View





# Front End Stile Top View | 10 in | 10 in | 10 in | 10 in | 10 in | | 10 in

# **Rear Center Stile**

# Top View



# Side View





# **Side Panel**

Side View





# **Bottom Side Stretcher**

## Top View



#### Side View



#### Front View



# **Top Side Stretcher**

# Top View



#### Side View





# **Side Center Stile**

# Top View



# Side View









# **Top Front Stretcher**

#### Top View



#### Side View





# **Top Rear Stretcher**

Top View



Side View

















# **Door Rail**

Top View



Side View







# **Top Door Stile**

#### Top View



#### Side View



#### Front View



# **Center Door Stile**

#### Top View



Side View



Front View



# **Bottom Door Stile**

#### Top View



Side V