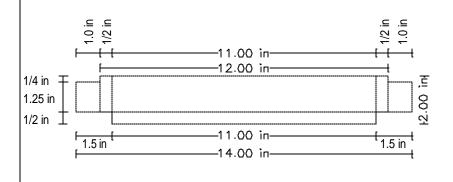

F) Left Rear Leg
  G) Right Front Leg
  H) Left Front Leg
  I) Bottom Panel

# Leg

#### Top View



#### Side View





# **Front Center Stile**

# Top View



#### Side View





# Front End Stile Top View | 10 in | 10 in | 10 in | 10 in | 10 in | | 10 in

# **Rear Center Stile**

# Top View



# Side View





# **Side Panel**

Side View





# **Bottom Side Stretcher**

## Top View



#### Side View



#### Front View



# **Top Side Stretcher**

# Top View



#### Side View





# **Side Center Stile**

# Top View



# Side View









# **Top Front Stretcher**

#### Top View



#### Side View





# **Top Rear Stretcher**

Top View



Side View

















# **Door Rail**

Top View



Side View







# **Top Door Stile**

#### Top View



#### Side View



#### Front View



# **Center Door Stile**

#### Top View



Side View



Front View



# **Bottom Door Stile**

#### Top View



Side View