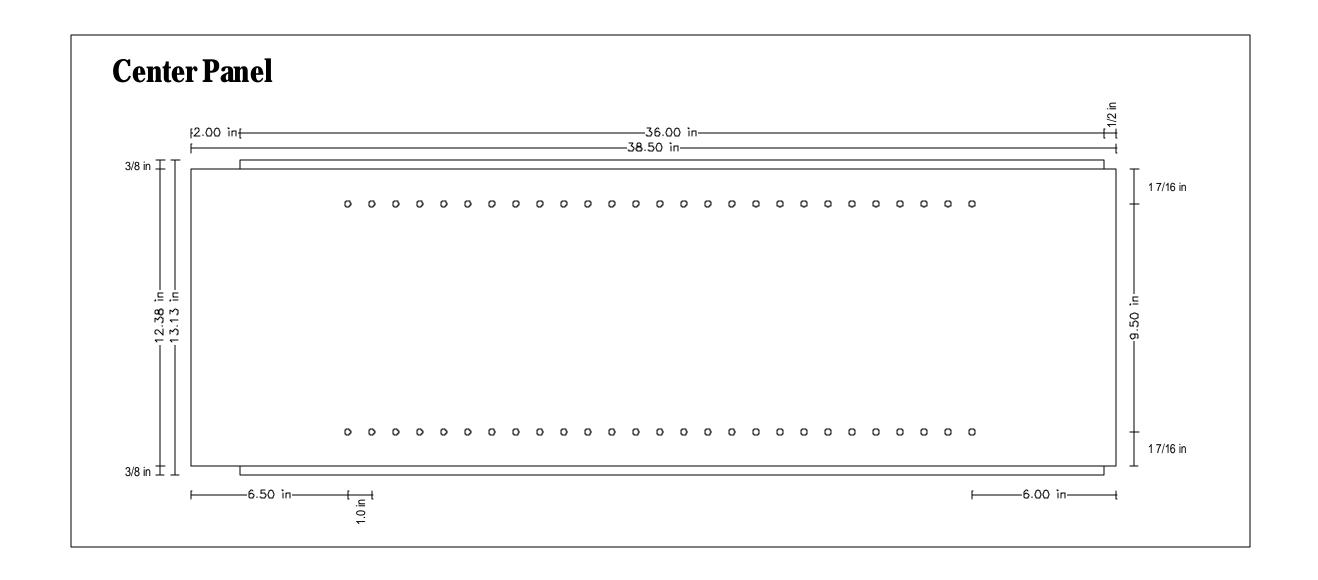

# **Exploded Assembly of Cabinet Center Panel**

- A) Rear Center Stile
- B) Front Center Stile
- C) Center Panel