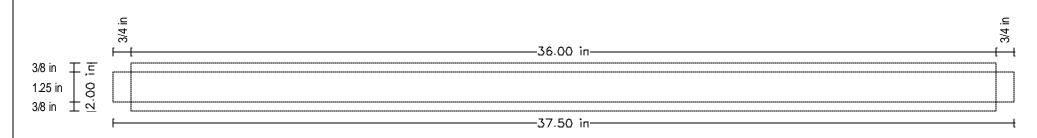

- A) Rear Center Stile
- B) Front Center Stile
- C) Center Panel

# **Exploded Assembly of Cabinet Bottom**



- A) Bottom Rear Stretcher
- B) Bottom Front Stretcher
- C) Bottom Left Side Stretcher
- D) Bottom Right Side Stretcher

- E) Right Rear Leg
  F) Left Rear Leg
  G) Right Front Leg
  H) Left Front Leg
  I) Bottom Panel

# Leg

#### Top View



#### Side View





# **Front Center Stile**

# Top View



#### Side View





# Front End Stile Top View | 10 in | 10 in | 10 in | 10 in | 10 in | | 10 in

# **Rear Center Stile**

# Top View



# Side View





# **Side Panel**

Side View





# **Bottom Side Stretcher**

## Top View



#### Side View



#### Front View



# **Top Side Stretcher**

# Top View



#### Side View





# **Side Center Stile**

# Top View



# Side View









# **Top Front Stretcher**

#### Top View



#### Side View





# **Top Rear Stretcher**

Top View



Side View

















# **Door Rail**

Top View



Side View







# **Top Door Stile**

#### Top View



#### Side View



#### Front View



# **Center Door Stile**

#### Top View



Side View



Front View



# **Bottom Door Stile**

#### Top View



Side View