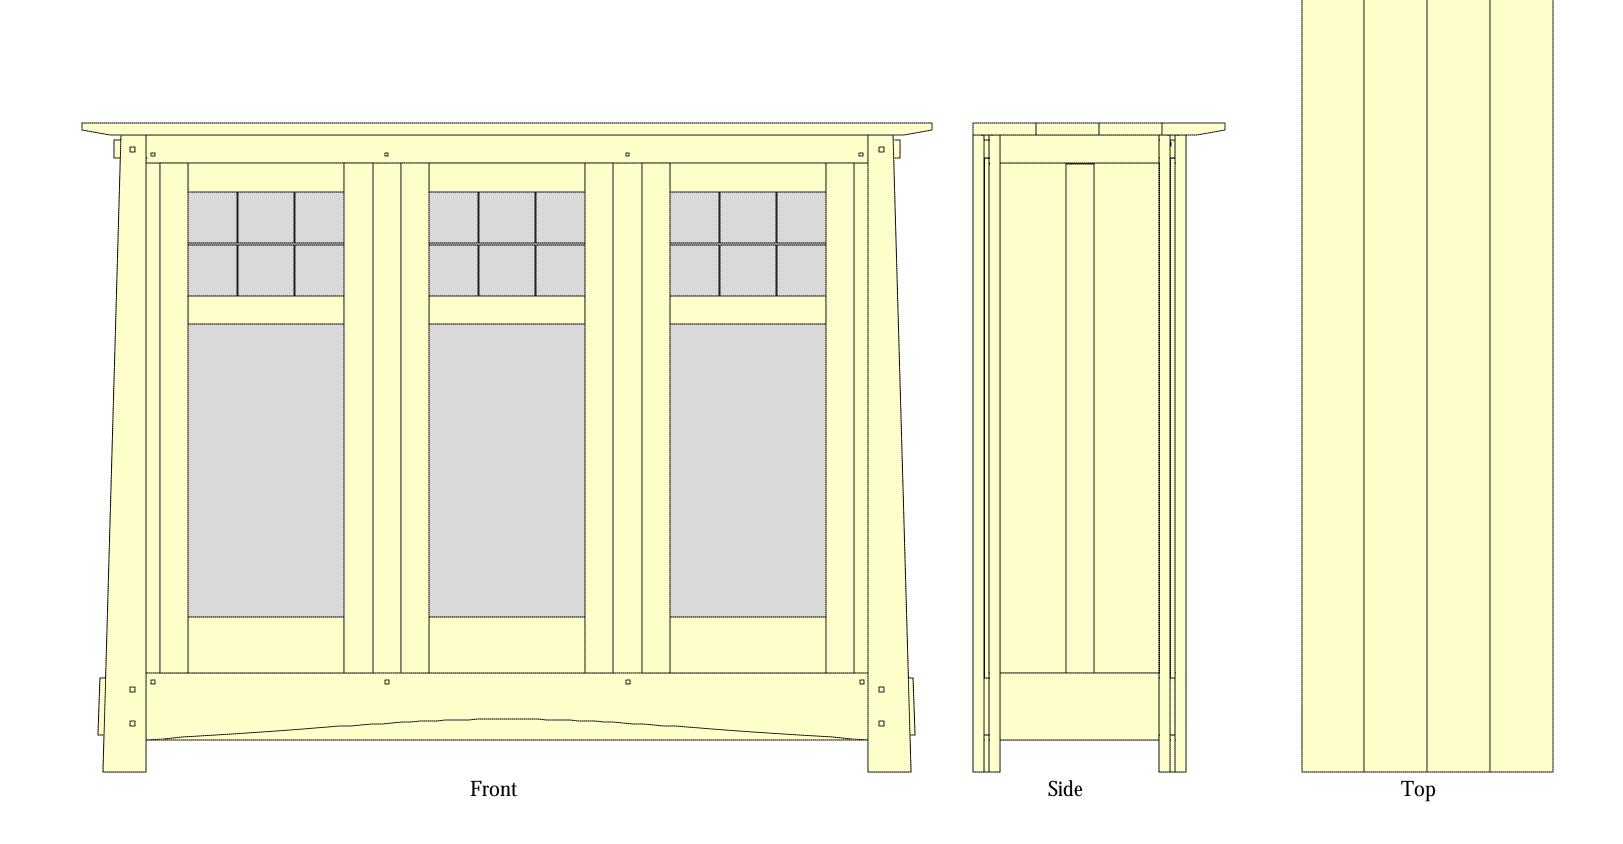

# Craftsman Three Door Bookcase

Walt Akers - 1999

# **Directional Views of Assembled Cabinet**



# **Exploded Assembly of Cabinet Back**



- A) Left Rear Leg
- B) Right Rear Leg C) Top Rear Stretcher
- D) Bottom Rear Stretcher
- E) Side Rear Panel
- F) Center Rear Panel
- G) Center Rear Stile

# **Exploded Assembly of Cabinet Door**



- A) Left Door Rail
- B) Right Door Rail
- C) Top Door Stile
- D) Center Door Stile
- E) Bottom Door Stile
- F) Bottom Door Pane
- G) Top Pane Group

# **Exploded Assembly of Cabinet Front**



# **Exploded Assembly of Cabinet Side**



- A) Top Front Stretcher
- B) Bottom Front Stretcher
- C) Left Front Leg
- D) Right Front Leg
  E) Center Front Stile
- F) Left Front End-Stile
- G) Right Front End-Stile

- A) Top Side Stretcher
- B) Bottom Side Stretcher
- C) Right Rear Leg
- D) Right Front Leg
  E) Center Side Stile
- F) Side Panel
- G) Side Panel