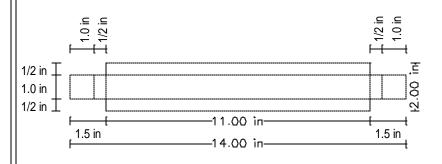

om Panel

# Leg

#### Top View



#### Side View





# **Front Center Stile**

# Top View



#### Side View





# Front End Stile Top View | 10 in | 10 in | 10 in | 10 in | 10 in | | 10 in

# **Rear Center Stile**

# Top View



# Side View





# **Side Panel**

Side View





# **Bottom Side Stretcher**

## Top View



#### Side View



#### Front View



# **Top Side Stretcher**

# Top View



#### Side View





# **Side Center Stile**

# Top View



# Side View









# **Top Front Stretcher**

#### Top View



#### Side View





# **Top Rear Stretcher**

Top View



Side View

















# **Door Rail**

Top View



Side View







# **Top Door Stile**

#### Top View



#### Side View



#### Front View



# **Center Door Stile**

#### Top View



Side View



Front View



# **Bottom Door Stile**

#### Top View



Side View