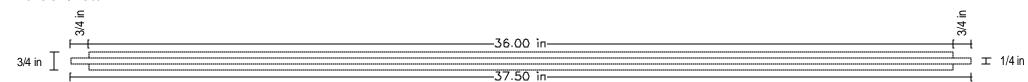

*



- A) Rear Center Stile
- B) Front Center Stile
- C) Center Panel

# **Exploded Assembly of Cabinet Bottom**



- A) Bottom Rear Stretcher
- B) Bottom Front Stretcher
- C) Bottom Left Side Stretcher
- D) Bottom Right Side Stretcher

- E) Right Rear Leg
  F) Left Rear Leg
  G) Right Front Leg
  H) Left Front Leg
  I) Bottom Panel

# Leg

#### Top View



#### Side View





# **Front Center Stile**

# Top View



#### Side View





# Front End Stile Top View | 10 in | 10 in | 10 in | 10 in | 10 in | | 10 in

# **Rear Center Stile**

# Top View



# Side View





# **Side Panel**

Side View





# **Bottom Side Stretcher**

## Top View



#### Side View



#### Front View



# **Top Side Stretcher**

# Top View



#### Side View





# **Side Center Stile**

# Top View



# Side View









# **Top Front Stretcher**

#### Top View



#### Side View





# **Top Rear Stretcher**

Top View



Side View

















# **Door Rail**

Top View



Side View







# **Top Door Stile**

#### Top View



#### Side View



#### Front View



# **Center Door Stile**

#### Top View



Side View



Front View



# **Bottom Door Stile**

#### Top View



Side View