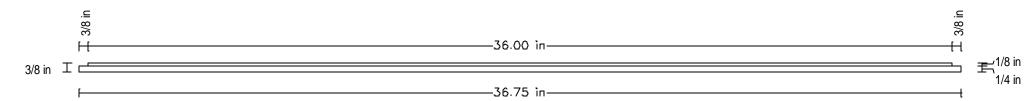

e

- A) Top Side Stretcher
- B) Bottom Side Stretcher
- C) Right Rear Leg
- D) Right Front Leg
  E) Center Side Stile
- F) Side Panel
- G) Side Panel

# **Exploded Assembly of Cabinet Center Panel**



- A) Rear Center Stile
- B) Front Center Stile
- C) Center Panel

# **Exploded Assembly of Cabinet Bottom**



- A) Bottom Rear Stretcher
- B) Bottom Front Stretcher
- C) Bottom Left Side Stretcher
- D) Bottom Right Side Stretcher

- E) Right Rear Leg
  F) Left Rear Leg
  G) Right Front Leg
  H) Left Front Leg
  I) Bottom Panel

# Leg

#### Top View



#### Side View





# **Front Center Stile**

# Top View



#### Side View





# Front End Stile Top View | 10 in | 10 in | 10 in | 10 in | 10 in | | 10 in

# **Rear Center Stile**

# Top View



# Side View





# **Side Panel**

Side View





# **Bottom Side Stretcher**

## Top View



#### Side View



#### Front View



# **Top Side Stretcher**

# Top View



#### Side View





# **Side Center Stile**

# Top View



# Side View









# **Top Front Stretcher**

#### Top View



#### Side View





# **Top Rear Stretcher**

Top View



Side View

















# **Door Rail**

Top View



Side View







# **Top Door Stile**

#### Top View



#### Side View



#### Front View



# **Center Door Stile**

#### Top View



Side View



Front View



# **Bottom Door Stile**

#### Top View



Side View