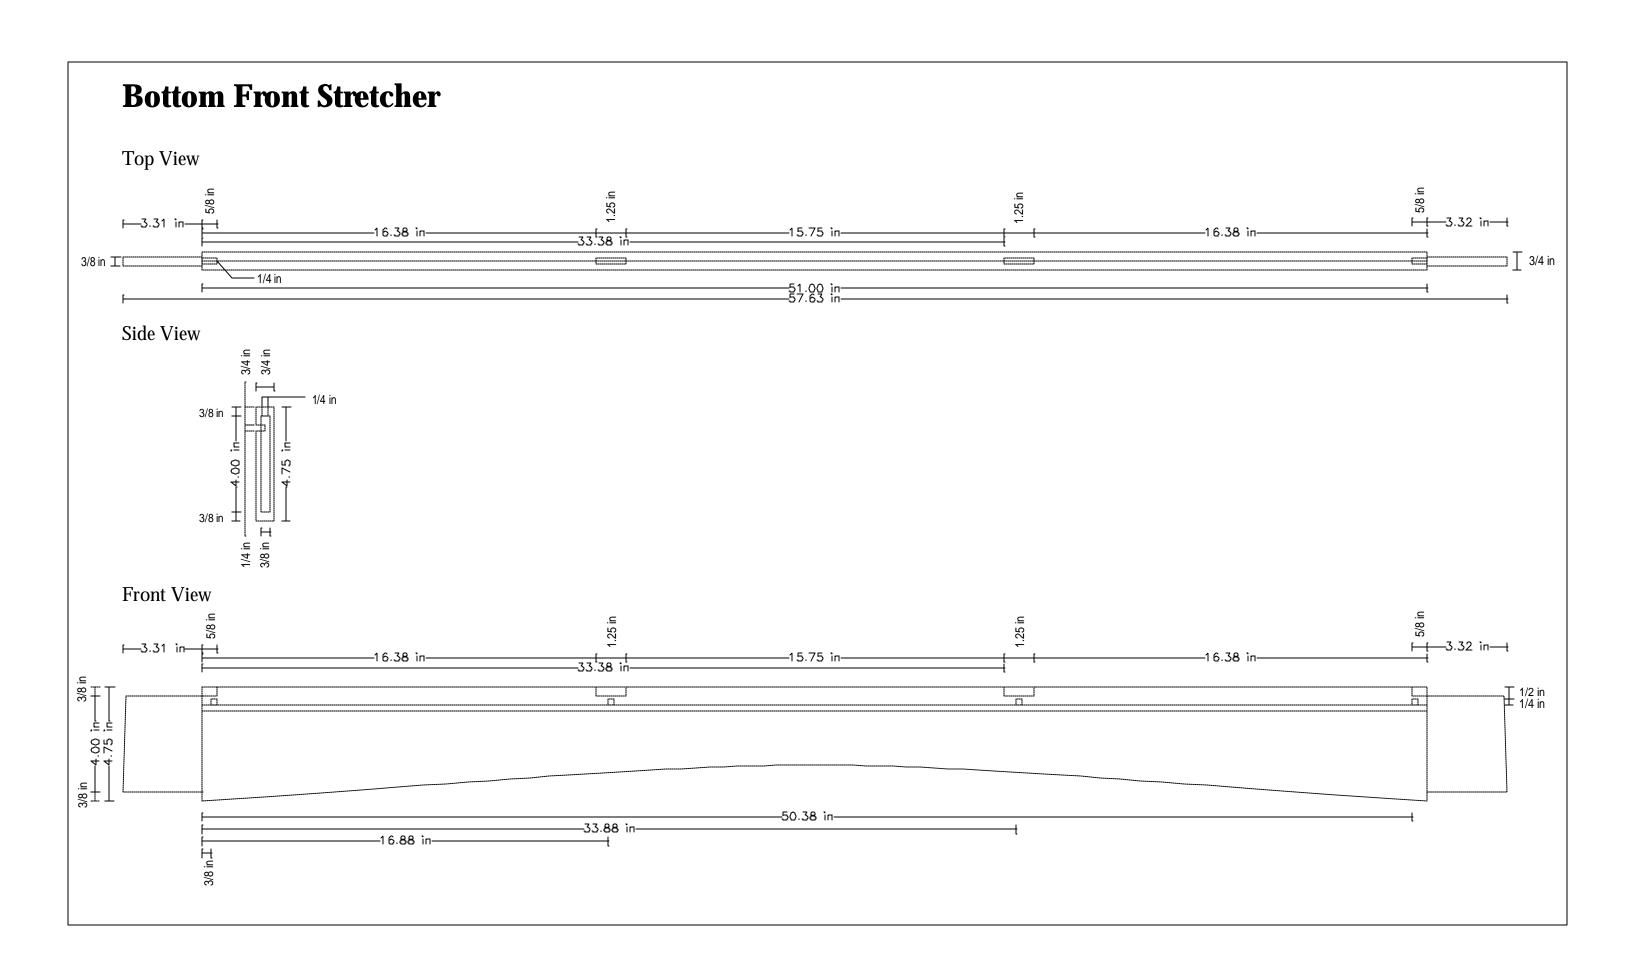

# **Exploded Assembly of Cabinet Bottom**

- A) Bottom Rear Stretcher
- B) Bottom Front Stretcher
- C) Bottom Left Side Stretcher
- D) Bottom Right Side Stretcher

- E) Right Rear Leg
  F) Left Rear Leg
  G) Right Front Leg
  H) Left Front Leg
  I) Bottom Panel