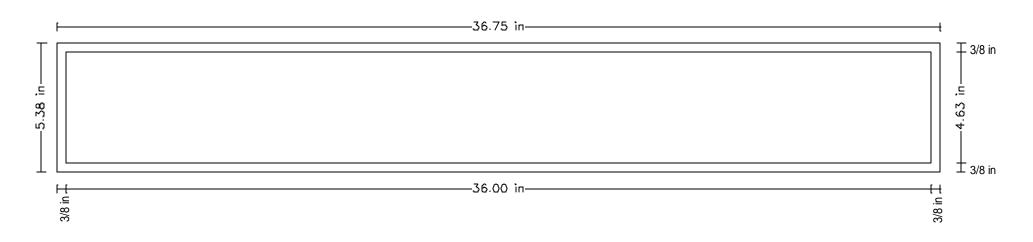

- A) Top Side Stretcher
- B) Bottom Side Stretcher
- C) Right Rear Leg
- D) Right Front Leg
  E) Center Side Stile
- F) Side Panel
- G) Side Panel

# **Exploded Assembly of Cabinet Center Panel**



- A) Rear Center Stile
- B) Front Center Stile
- C) Center Panel

# **Exploded Assembly of Cabinet Bottom**



- A) Bottom Rear Stretcher
- B) Bottom Front Stretcher
- C) Bottom Left Side Stretcher
- D) Bottom Right Side Stretcher

- E) Right Rear Leg
  F) Left Rear Leg
  G) Right Front Leg
  H) Left Front Leg
  I) Bottom Panel

# Leg

#### Top View



#### Side View





# **Front Center Stile**

# Top View



#### Side View





# Front End Stile Top View | 10 in | 10 in | 10 in | 10 in | 10 in | | 10 in

# **Rear Center Stile**

# Top View



# Side View





# **Side Panel**

Side View





# **Bottom Side Stretcher**

## Top View



#### Side View



#### Front View



# **Top Side Stretcher**

# Top View



#### Side View





# **Side Center Stile**

# Top View



# Side View









# **Top Front Stretcher**

#### Top View



#### Side View





# **Top Rear Stretcher**

Top View



Side View

















# **Door Rail**

Top View



Side View







# **Top Door Stile**

#### Top View



#### Side View



#### Front View



# **Center Door Stile**

#### Top View



Side View



Front View



# **Bottom Door Stile**

#### Top View



Side View