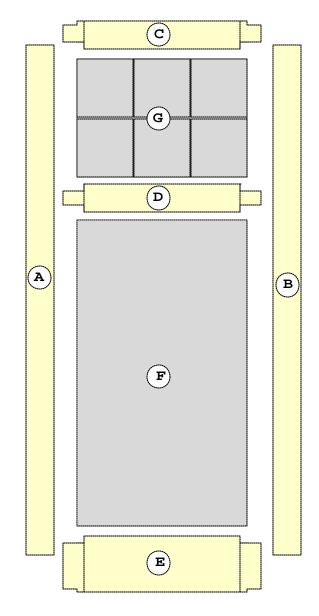

# **Exploded Assembly of Cabinet Door**

- A) Left Door Rail
- B) Right Door Rail
- C) Top Door Stile
- D) Center Door Stile
- E) Bottom Door Stile
- F) Bottom Door Pane
- G) Top Pane Group