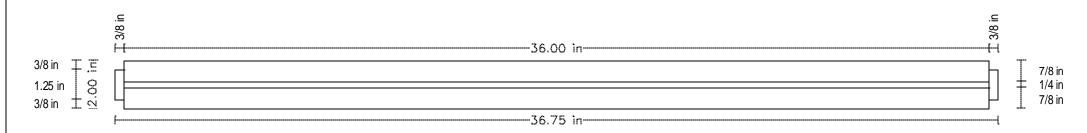

Top Front Stretcher
- B) Bottom Front Stretcher
- C) Left Front Leg
- D) Right Front Leg
  E) Center Front Stile
- F) Left Front End-Stile
- G) Right Front End-Stile

- A) Top Side Stretcher
- B) Bottom Side Stretcher
- C) Right Rear Leg
- D) Right Front Leg
  E) Center Side Stile
- F) Side Panel
- G) Side Panel

# **Exploded Assembly of Cabinet Center Panel**



- A) Rear Center Stile
- B) Front Center Stile
- C) Center Panel

# **Exploded Assembly of Cabinet Bottom**



- A) Bottom Rear Stretcher
- B) Bottom Front Stretcher
- C) Bottom Left Side Stretcher
- D) Bottom Right Side Stretcher

- E) Right Rear Leg
  F) Left Rear Leg
  G) Right Front Leg
  H) Left Front Leg
  I) Bottom Panel

# Leg

#### Top View



#### Side View





# **Front Center Stile**

# Top View



#### Side View





# Front End Stile Top View | 10 in | 10 in | 10 in | 10 in | 10 in | | 10 in

# **Rear Center Stile**

# Top View



# Side View





# **Side Panel**

Side View





# **Bottom Side Stretcher**

## Top View



#### Side View



#### Front View



# **Top Side Stretcher**

# Top View



#### Side View





# **Side Center Stile**

# Top View



# Side View









# **Top Front Stretcher**

#### Top View



#### Side View





# **Top Rear Stretcher**

Top View



Side View

















# **Door Rail**

Top View



Side View







# **Top Door Stile**

#### Top View



#### Side View



#### Front View



# **Center Door Stile**

#### Top View



Side View



Front View



# **Bottom Door Stile**

#### Top View



Side View