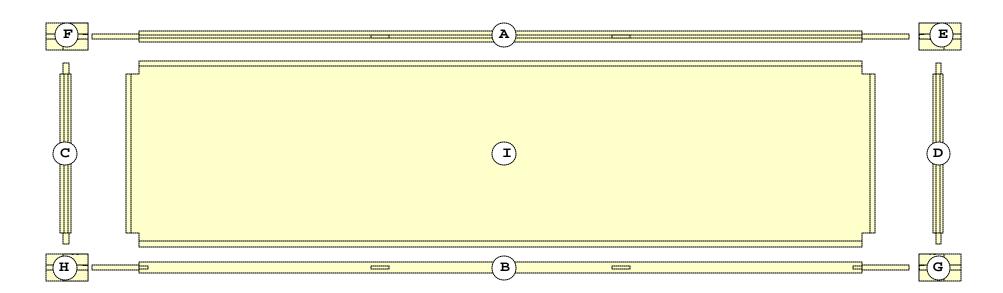

# **Exploded Assembly of Cabinet Bottom**

- A) Bottom Rear Stretcher
- B) Bottom Front Stretcher
- C) Bottom Left Side Stretcher
- D) Bottom Right Side Stretcher

- E) Right Rear Leg
  F) Left Rear Leg
  G) Right Front Leg
  H) Left Front Leg
  I) Bottom Panel