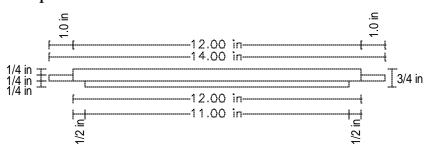

e View





# **Front Center Stile**

# Top View



#### Side View





# Front End Stile Top View | 10 in | 10 in | 10 in | 10 in | 10 in | | 10 in

# **Rear Center Stile**

# Top View



# Side View





# **Side Panel**

Side View





# **Bottom Side Stretcher**

## Top View



#### Side View



#### Front View



# **Top Side Stretcher**

# Top View



#### Side View





# **Side Center Stile**

# Top View



# Side View









# **Top Front Stretcher**

#### Top View



#### Side View





# **Top Rear Stretcher**

Top View



Side View

















# **Door Rail**

Top View



Side View







# **Top Door Stile**

#### Top View



#### Side View



#### Front View



# **Center Door Stile**

#### Top View



Side View



Front View



# **Bottom Door Stile**

#### Top View



Side View