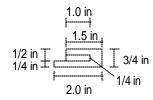

etcher
- C) Bottom Left Side Stretcher
- D) Bottom Right Side Stretcher

- E) Right Rear Leg
  F) Left Rear Leg
  G) Right Front Leg
  H) Left Front Leg
  I) Bottom Panel

# Leg

#### Top View



#### Side View





# **Front Center Stile**

# Top View



#### Side View





# Front End Stile Top View | 10 in | 10 in | 10 in | 10 in | 10 in | | 10 in

# **Rear Center Stile**

# Top View



# Side View





# **Side Panel**

Side View





# **Bottom Side Stretcher**

## Top View



#### Side View



#### Front View



# **Top Side Stretcher**

# Top View



#### Side View





# **Side Center Stile**

# Top View



# Side View









# **Top Front Stretcher**

#### Top View



#### Side View





# **Top Rear Stretcher**

Top View



Side View

















# **Door Rail**

Top View



Side View







# **Top Door Stile**

#### Top View



#### Side View



#### Front View



# **Center Door Stile**

#### Top View



Side View



Front View



# **Bottom Door Stile**

#### Top View



Side View