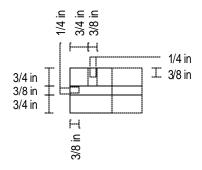

d Assembly of Cabinet Front**



# **Exploded Assembly of Cabinet Side**



- A) Top Front Stretcher
- B) Bottom Front Stretcher
- C) Left Front Leg
- D) Right Front Leg
  E) Center Front Stile
- F) Left Front End-Stile
- G) Right Front End-Stile

- A) Top Side Stretcher
- B) Bottom Side Stretcher
- C) Right Rear Leg
- D) Right Front Leg
  E) Center Side Stile
- F) Side Panel
- G) Side Panel

# **Exploded Assembly of Cabinet Center Panel**



- A) Rear Center Stile
- B) Front Center Stile
- C) Center Panel

# **Exploded Assembly of Cabinet Bottom**



- A) Bottom Rear Stretcher
- B) Bottom Front Stretcher
- C) Bottom Left Side Stretcher
- D) Bottom Right Side Stretcher

- E) Right Rear Leg
  F) Left Rear Leg
  G) Right Front Leg
  H) Left Front Leg
  I) Bottom Panel

# Leg

#### Top View



#### Side View





# **Front Center Stile**

# Top View



#### Side View





# Front End Stile Top View | 10 in | 10 in | 10 in | 10 in | 10 in | | 10 in

# **Rear Center Stile**

# Top View



# Side View





# **Side Panel**

Side View





# **Bottom Side Stretcher**

## Top View



#### Side View



#### Front View



# **Top Side Stretcher**

# Top View



#### Side View





# **Side Center Stile**

# Top View



# Side View









# **Top Front Stretcher**

#### Top View



#### Side View





# **Top Rear Stretcher**

Top View



Side View

















# **Door Rail**

Top View



Side View







# **Top Door Stile**

#### Top View



#### Side View



#### Front View



# **Center Door Stile**

#### Top View



Side View



Front View



# **Bottom Door Stile**

####