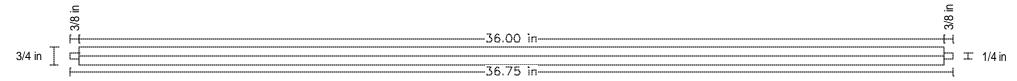

A) Top Front Stretcher
- B) Bottom Front Stretcher
- C) Left Front Leg
- D) Right Front Leg
  E) Center Front Stile
- F) Left Front End-Stile
- G) Right Front End-Stile

- A) Top Side Stretcher
- B) Bottom Side Stretcher
- C) Right Rear Leg
- D) Right Front Leg
  E) Center Side Stile
- F) Side Panel
- G) Side Panel

# **Exploded Assembly of Cabinet Center Panel**



- A) Rear Center Stile
- B) Front Center Stile
- C) Center Panel

# **Exploded Assembly of Cabinet Bottom**



- A) Bottom Rear Stretcher
- B) Bottom Front Stretcher
- C) Bottom Left Side Stretcher
- D) Bottom Right Side Stretcher

- E) Right Rear Leg
  F) Left Rear Leg
  G) Right Front Leg
  H) Left Front Leg
  I) Bottom Panel

# Leg

#### Top View



#### Side View





# **Front Center Stile**

# Top View



#### Side View





# Front End Stile Top View | 10 in | 10 in | 10 in | 10 in | 10 in | | 10 in

# **Rear Center Stile**

# Top View



# Side View





# **Side Panel**

Side View





# **Bottom Side Stretcher**

## Top View



#### Side View



#### Front View



# **Top Side Stretcher**

# Top View



#### Side View





# **Side Center Stile**

# Top View



# Side View









# **Top Front Stretcher**

#### Top View



#### Side View





# **Top Rear Stretcher**

Top View



Side View

















# **Door Rail**

Top View



Side View







# **Top Door Stile**

#### Top View



#### Side View



#### Front View



# **Center Door Stile**

#### Top View



Side View



Front View



# **Bottom Door Stile**

#### Top View



Side View