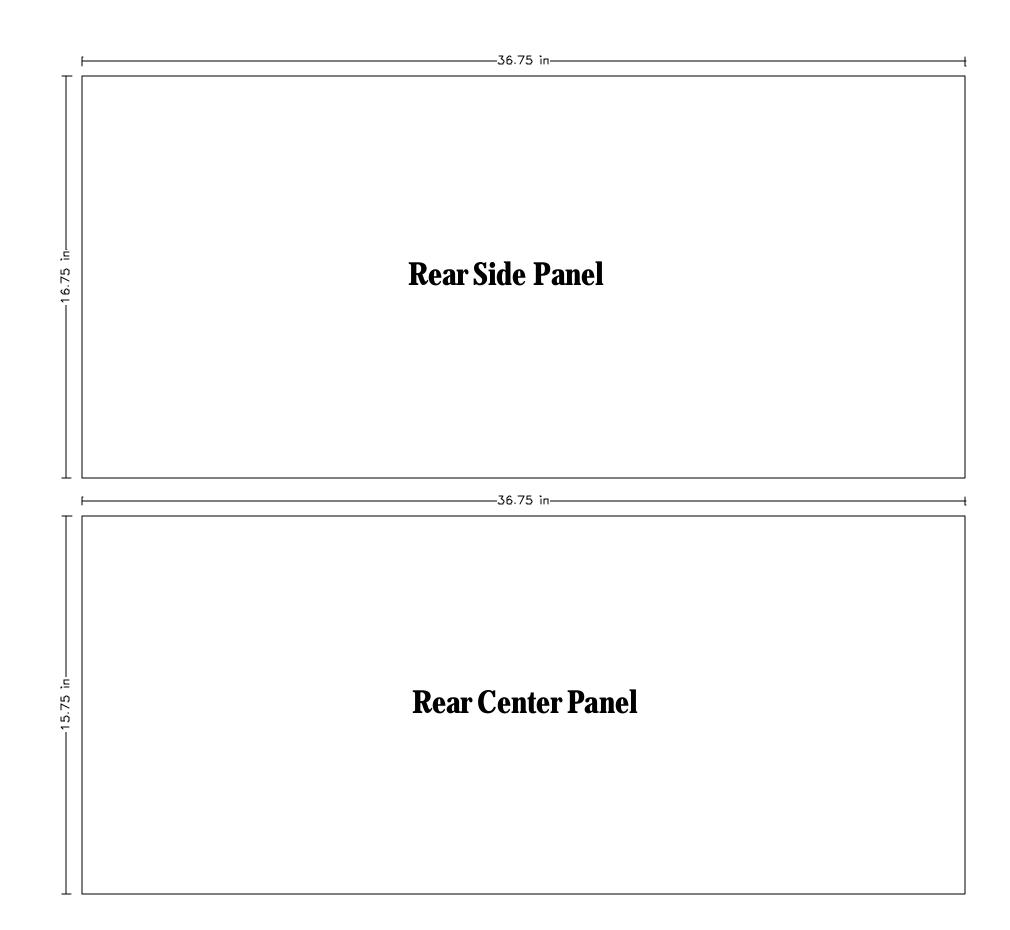

# **Exploded Assembly of Cabinet Back**

- A) Left Rear Leg
- B) Right Rear Leg C) Top Rear Stretcher
- D) Bottom Rear Stretcher
- E) Side Rear Panel
- F) Center Rear Panel
- G) Center Rear Stile