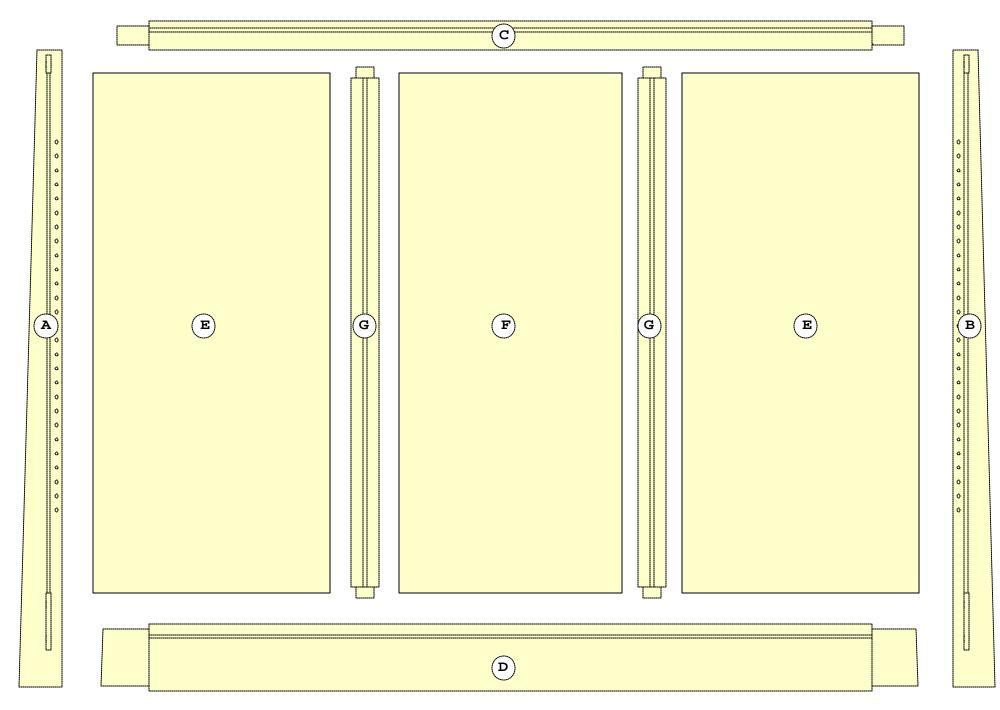

# **Exploded Assembly of Cabinet Back**

- A) Left Rear Leg
- B) Right Rear Leg C) Top Rear Stretcher
- D) Bottom Rear Stretcher
- E) Side Rear Panel
- F) Center Rear Panel
- G) Center Rear Stile