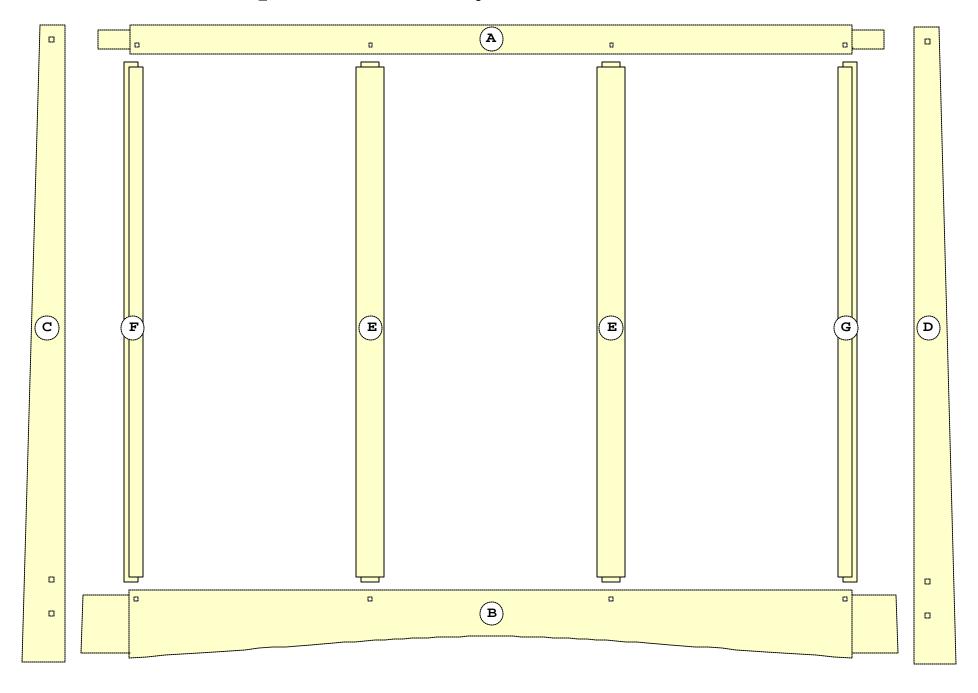

# **Exploded Assembly of Cabinet Side**

- A) Top Front Stretcher
- B) Bottom Front Stretcher
- C) Left Front Leg
- D) Right Front Leg
  E) Center Front Stile
- F) Left Front End-Stile
- G) Right Front End-Stile

- A) Top Side Stretcher
- B) Bottom Side Stretcher
- C) Right Rear Leg
- D) Right Front Leg
  E) Center Side Stile
- F) Side Panel
- G) Side Panel