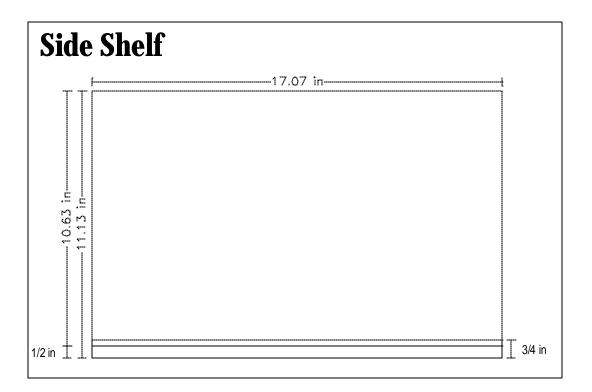

om Rear Stretcher
- B) Bottom Front Stretcher
- C) Bottom Left Side Stretcher
- D) Bottom Right Side Stretcher

- E) Right Rear Leg
  F) Left Rear Leg
  G) Right Front Leg
  H) Left Front Leg
  I) Bottom Panel

# Leg

#### Top View



#### Side View





# **Front Center Stile**

# Top View



#### Side View





# Front End Stile Top View | 10 in | 10 in | 10 in | 10 in | 10 in | | 10 in

# **Rear Center Stile**

# Top View



# Side View





# **Side Panel**

Side View





# **Bottom Side Stretcher**

## Top View



#### Side View



#### Front View



# **Top Side Stretcher**

# Top View



#### Side View





# **Side Center Stile**

# Top View



# Side View









# **Top Front Stretcher**

#### Top View



#### Side View





# **Top Rear Stretcher**

Top View



Side View

















# **Door Rail**

Top View



Side View







# **Top Door Stile**

#### Top View



#### Side View



#### Front View



# **Center Door Stile**

#### Top View



Side View



Front View



# **Bottom Door Stile**

#### Top View



Side View