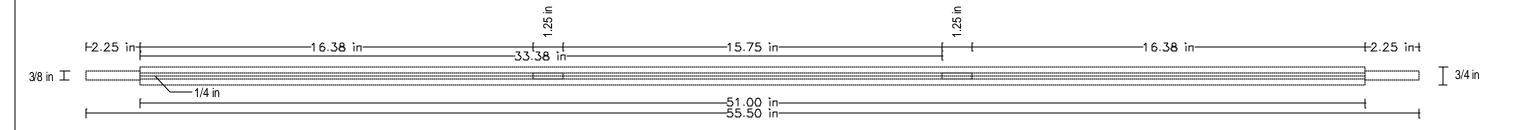

om**



- A) Bottom Rear Stretcher
- B) Bottom Front Stretcher
- C) Bottom Left Side Stretcher
- D) Bottom Right Side Stretcher

- E) Right Rear Leg
  F) Left Rear Leg
  G) Right Front Leg
  H) Left Front Leg
  I) Bottom Panel

# Leg

#### Top View



#### Side View





# **Front Center Stile**

# Top View



#### Side View





# Front End Stile Top View | 10 in | 10 in | 10 in | 10 in | 10 in | | 10 in

# **Rear Center Stile**

# Top View



# Side View





# **Side Panel**

Side View





# **Bottom Side Stretcher**

## Top View



#### Side View



#### Front View



# **Top Side Stretcher**

# Top View



#### Side View





# **Side Center Stile**

# Top View



# Side View









# **Top Front Stretcher**

#### Top View



#### Side View





# **Top Rear Stretcher**

Top View



Side View

















# **Door Rail**

Top View



Side View







# **Top Door Stile**

#### Top View



#### Side View



#### Front View



# **Center Door Stile**

#### Top View



Side View



Front View



# **Bottom Door Stile**

#### Top View



Side View