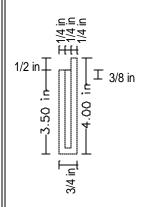

**Front Center Stile**

# Top View



#### Side View





# Front End Stile Top View | 10 in | 10 in | 10 in | 10 in | 10 in | | 10 in

# **Rear Center Stile**

# Top View



# Side View





# **Side Panel**

Side View





# **Bottom Side Stretcher**

## Top View



#### Side View



#### Front View



# **Top Side Stretcher**

# Top View



#### Side View





# **Side Center Stile**

# Top View



# Side View









# **Top Front Stretcher**

#### Top View



#### Side View





# **Top Rear Stretcher**

Top View



Side View

















# **Door Rail**

Top View



Side View







# **Top Door Stile**

#### Top View



#### Side View



#### Front View



# **Center Door Stile**

#### Top View



Side View



Front View



# **Bottom Door Stile**

#### Top View



Side View