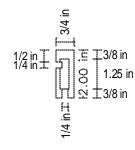

Panel

# **Exploded Assembly of Cabinet Center Panel**



- A) Rear Center Stile
- B) Front Center Stile
- C) Center Panel

# **Exploded Assembly of Cabinet Bottom**



- A) Bottom Rear Stretcher
- B) Bottom Front Stretcher
- C) Bottom Left Side Stretcher
- D) Bottom Right Side Stretcher

- E) Right Rear Leg
  F) Left Rear Leg
  G) Right Front Leg
  H) Left Front Leg
  I) Bottom Panel

# Leg

#### Top View



#### Side View





# **Front Center Stile**

# Top View



#### Side View





# Front End Stile Top View | 10 in | 10 in | 10 in | 10 in | 10 in | | 10 in

# **Rear Center Stile**

# Top View



# Side View





# **Side Panel**

Side View





# **Bottom Side Stretcher**

## Top View



#### Side View



#### Front View



# **Top Side Stretcher**

# Top View



#### Side View





# **Side Center Stile**

# Top View



# Side View









# **Top Front Stretcher**

#### Top View



#### Side View





# **Top Rear Stretcher**

Top View



Side View

















# **Door Rail**

Top View



Side View







# **Top Door Stile**

#### Top View



#### Side View



#### Front View



# **Center Door Stile**

#### Top View



Side View



Front View



# **Bottom Door Stile**

#### Top View



Side View