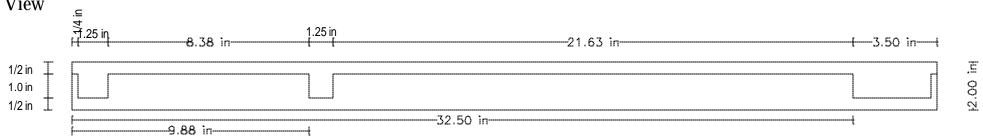

m Left Side Stretcher
- D) Bottom Right Side Stretcher

- E) Right Rear Leg
  F) Left Rear Leg
  G) Right Front Leg
  H) Left Front Leg
  I) Bottom Panel

# Leg

#### Top View



#### Side View





# **Front Center Stile**

# Top View



#### Side View





# Front End Stile Top View | 10 in | 10 in | 10 in | 10 in | 10 in | | 10 in

# **Rear Center Stile**

# Top View



# Side View





# **Side Panel**

Side View





# **Bottom Side Stretcher**

## Top View



#### Side View



#### Front View



# **Top Side Stretcher**

# Top View



#### Side View





# **Side Center Stile**

# Top View



# Side View









# **Top Front Stretcher**

#### Top View



#### Side View





# **Top Rear Stretcher**

Top View



Side View

















# **Door Rail**

Top View



Side View







# **Top Door Stile**

#### Top View



#### Side View



#### Front View



# **Center Door Stile**

#### Top View



Side View



Front View



# **Bottom Door Stile**

#### Top View



Side View