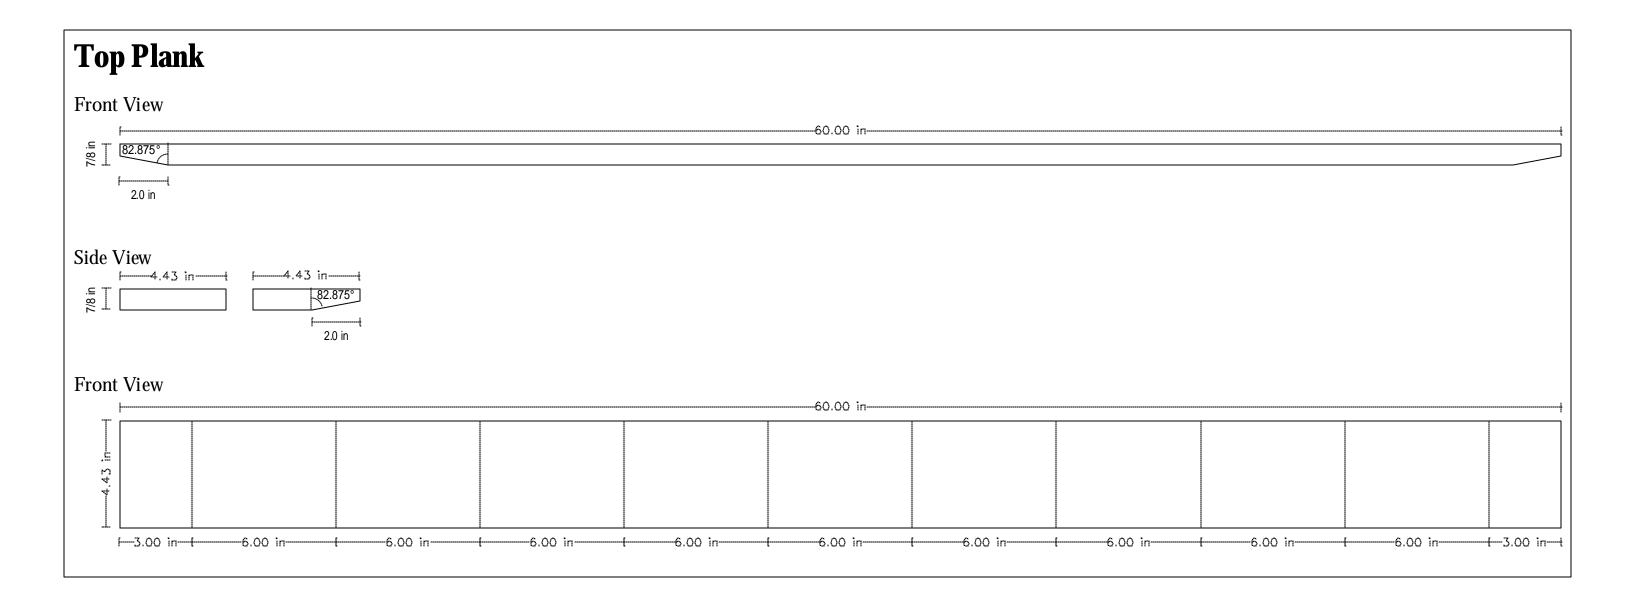

retcher
- B) Bottom Front Stretcher
- C) Bottom Left Side Stretcher
- D) Bottom Right Side Stretcher

- E) Right Rear Leg
  F) Left Rear Leg
  G) Right Front Leg
  H) Left Front Leg
  I) Bottom Panel

# Leg

#### Top View



#### Side View





# **Front Center Stile**

# Top View



#### Side View





# Front End Stile Top View | 10 in | 10 in | 10 in | 10 in | 10 in | | 10 in

# **Rear Center Stile**

# Top View



# Side View





# **Side Panel**

Side View





# **Bottom Side Stretcher**

## Top View



#### Side View



#### Front View



# **Top Side Stretcher**

# Top View



#### Side View





# **Side Center Stile**

# Top View



# Side View









# **Top Front Stretcher**

#### Top View



#### Side View





# **Top Rear Stretcher**

Top View



Side View

















# **Door Rail**

Top View



Side View







# **Top Door Stile**

#### Top View



#### Side View



#### Front View



# **Center Door Stile**

#### Top View



Side View



Front View



# **Bottom Door Stile**

#### Top View



Side View