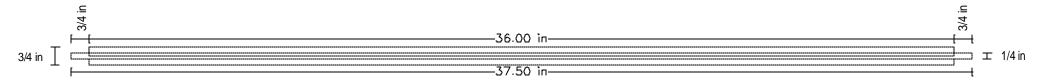

d-Stile
- G) Right Front End-Stile

- A) Top Side Stretcher
- B) Bottom Side Stretcher
- C) Right Rear Leg
- D) Right Front Leg
  E) Center Side Stile
- F) Side Panel
- G) Side Panel

# **Exploded Assembly of Cabinet Center Panel**



- A) Rear Center Stile
- B) Front Center Stile
- C) Center Panel

# **Exploded Assembly of Cabinet Bottom**



- A) Bottom Rear Stretcher
- B) Bottom Front Stretcher
- C) Bottom Left Side Stretcher
- D) Bottom Right Side Stretcher

- E) Right Rear Leg
  F) Left Rear Leg
  G) Right Front Leg
  H) Left Front Leg
  I) Bottom Panel

# Leg

#### Top View



#### Side View





# **Front Center Stile**

# Top View



#### Side View





# Front End Stile Top View | 10 in | 10 in | 10 in | 10 in | 10 in | | 10 in

# **Rear Center Stile**

# Top View



# Side View





# **Side Panel**

Side View





# **Bottom Side Stretcher**

## Top View



#### Side View



#### Front View



# **Top Side Stretcher**

# Top View



#### Side View





# **Side Center Stile**

# Top View



# Side View









# **Top Front Stretcher**

#### Top View



#### Side View





# **Top Rear Stretcher**

Top View



Side View

















# **Door Rail**

Top View



Side View







# **Top Door Stile**

#### Top View



#### Side View



#### Front View



# **Center Door Stile**

#### Top View



Side View



Front View



# **Bottom Door Stile**

#### Top View



Side View