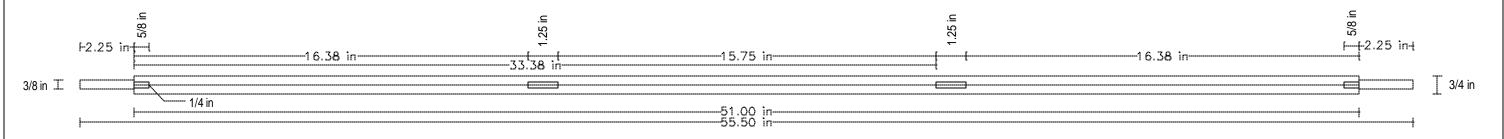

e
- C) Center Panel

# **Exploded Assembly of Cabinet Bottom**



- A) Bottom Rear Stretcher
- B) Bottom Front Stretcher
- C) Bottom Left Side Stretcher
- D) Bottom Right Side Stretcher

- E) Right Rear Leg
  F) Left Rear Leg
  G) Right Front Leg
  H) Left Front Leg
  I) Bottom Panel

# Leg

#### Top View



#### Side View





# **Front Center Stile**

# Top View



#### Side View





# Front End Stile Top View | 10 in | 10 in | 10 in | 10 in | 10 in | | 10 in

# **Rear Center Stile**

# Top View



# Side View





# **Side Panel**

Side View





# **Bottom Side Stretcher**

## Top View



#### Side View



#### Front View



# **Top Side Stretcher**

# Top View



#### Side View





# **Side Center Stile**

# Top View



# Side View









# **Top Front Stretcher**

#### Top View



#### Side View





# **Top Rear Stretcher**

Top View



Side View

















# **Door Rail**

Top View



Side View







# **Top Door Stile**

#### Top View



#### Side View



#### Front View



# **Center Door Stile**

#### Top View



Side View



Front View



# **Bottom Door Stile**

#### Top View



Side View