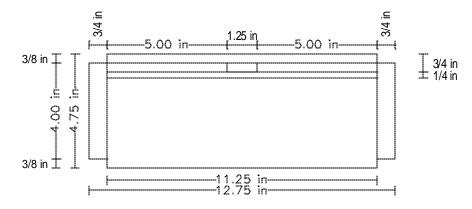

Rear Leg
- D) Right Front Leg
  E) Center Side Stile
- F) Side Panel
- G) Side Panel

# **Exploded Assembly of Cabinet Center Panel**



- A) Rear Center Stile
- B) Front Center Stile
- C) Center Panel

# **Exploded Assembly of Cabinet Bottom**



- A) Bottom Rear Stretcher
- B) Bottom Front Stretcher
- C) Bottom Left Side Stretcher
- D) Bottom Right Side Stretcher

- E) Right Rear Leg
  F) Left Rear Leg
  G) Right Front Leg
  H) Left Front Leg
  I) Bottom Panel

# Leg

#### Top View



#### Side View





# **Front Center Stile**

# Top View



#### Side View





# Front End Stile Top View | 10 in | 10 in | 10 in | 10 in | 10 in | | 10 in

# **Rear Center Stile**

# Top View



# Side View





# **Side Panel**

Side View





# **Bottom Side Stretcher**

## Top View



#### Side View



#### Front View



# **Top Side Stretcher**

# Top View



#### Side View





# **Side Center Stile**

# Top View



# Side View









# **Top Front Stretcher**

#### Top View



#### Side View





# **Top Rear Stretcher**

Top View



Side View

















# **Door Rail**

Top View



Side View







# **Top Door Stile**

#### Top View



#### Side View



#### Front View



# **Center Door Stile**

#### Top View



Side View



Front View



# **Bottom Door Stile**

#### Top View



Side View