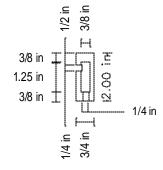

l

# **Exploded Assembly of Cabinet Bottom**



- A) Bottom Rear Stretcher
- B) Bottom Front Stretcher
- C) Bottom Left Side Stretcher
- D) Bottom Right Side Stretcher

- E) Right Rear Leg
  F) Left Rear Leg
  G) Right Front Leg
  H) Left Front Leg
  I) Bottom Panel

# Leg

#### Top View



#### Side View





# **Front Center Stile**

# Top View



#### Side View





# Front End Stile Top View | 10 in | 10 in | 10 in | 10 in | 10 in | | 10 in

# **Rear Center Stile**

# Top View



# Side View





# **Side Panel**

Side View





# **Bottom Side Stretcher**

## Top View



#### Side View



#### Front View



# **Top Side Stretcher**

# Top View



#### Side View





# **Side Center Stile**

# Top View



# Side View









# **Top Front Stretcher**

#### Top View



#### Side View





# **Top Rear Stretcher**

Top View



Side View

















# **Door Rail**

Top View



Side View







# **Top Door Stile**

#### Top View



#### Side View



#### Front View



# **Center Door Stile**

#### Top View



Side View



Front View



# **Bottom Door Stile**

#### Top View



Side View