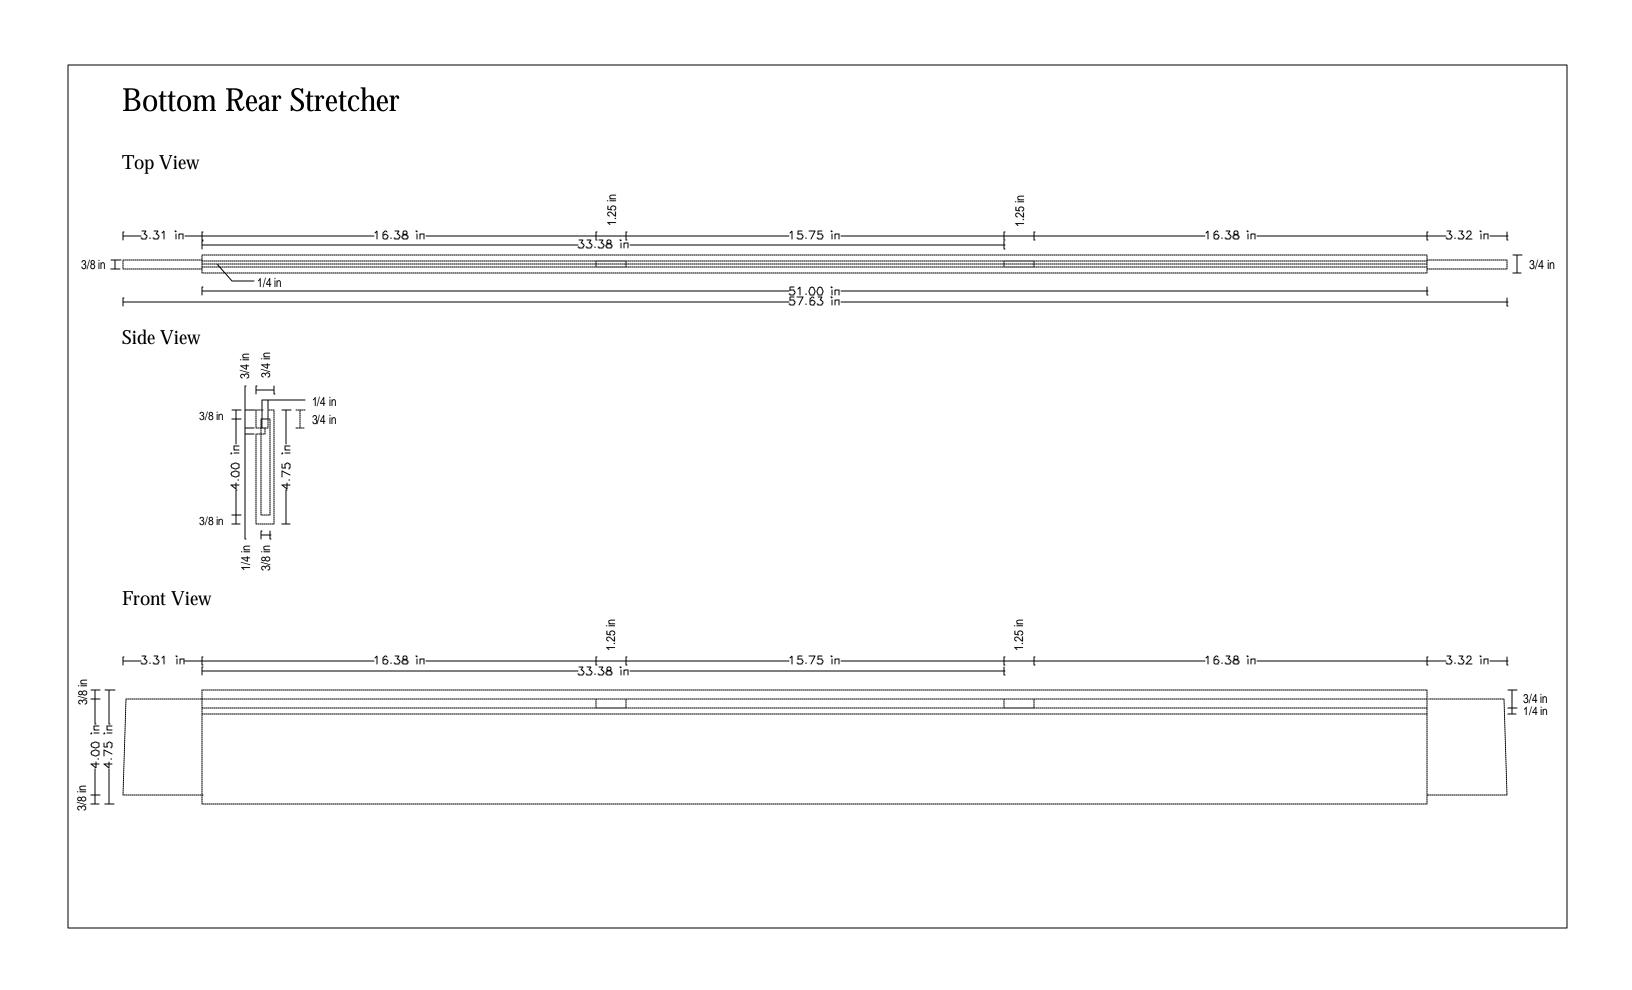

# **Exploded Assembly of Cabinet Bottom**

- A) Bottom Rear Stretcher
- B) Bottom Front Stretcher
- C) Bottom Left Side Stretcher
- D) Bottom Right Side Stretcher

- E) Right Rear Leg
  F) Left Rear Leg
  G) Right Front Leg
  H) Left Front Leg
  I) Bottom Panel