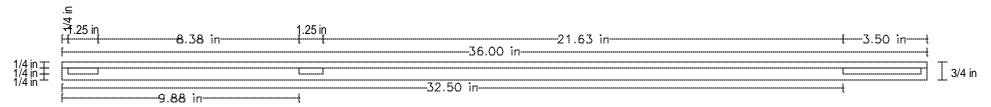

ottom Left Side Stretcher
- D) Bottom Right Side Stretcher

- E) Right Rear Leg
  F) Left Rear Leg
  G) Right Front Leg
  H) Left Front Leg
  I) Bottom Panel

# Leg

#### Top View



#### Side View





# **Front Center Stile**

# Top View



#### Side View





# Front End Stile Top View | 10 in | 10 in | 10 in | 10 in | 10 in | | 10 in

# **Rear Center Stile**

# Top View



# Side View





# **Side Panel**

Side View





# **Bottom Side Stretcher**

## Top View



#### Side View



#### Front View



# **Top Side Stretcher**

# Top View



#### Side View





# **Side Center Stile**

# Top View



# Side View









# **Top Front Stretcher**

#### Top View



#### Side View





# **Top Rear Stretcher**

Top View



Side View

















# **Door Rail**

Top View



Side View







# **Top Door Stile**

#### Top View



#### Side View



#### Front View



# **Center Door Stile**

#### Top View



Side View



Front View



# **Bottom Door Stile**

#### Top View



Side View