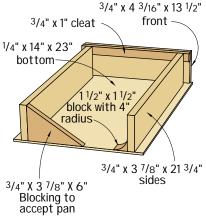

Little Shop Mark II Y New Center Cabinet Dimensions T W L No. Item Material <sup>3</sup>/<sub>4</sub>" x 25<sup>1</sup>/<sub>2</sub>" x 41<sup>1</sup>/<sub>2</sub>" <sup>3</sup>/<sub>4</sub>" x 25<sup>1</sup>/<sub>2</sub>" x 17<sup>1</sup>/<sub>2</sub>" <sup>3</sup>/<sub>4</sub>" x 4" x 96" Large top Plywood Small top Buildup strips Plywood Plywood Solid edging strips <sup>3</sup>/<sub>4</sub>" x 1<sup>1</sup>/<sub>2</sub>" x 96' Maple Center Case <sup>3</sup>/<sub>4</sub>" x 23<sup>3</sup>/<sub>4</sub>" x 16" <sup>3</sup>/<sub>4</sub>" x 23<sup>3</sup>/<sub>4</sub>" x 27<sup>1</sup>/<sub>2</sub>" <sup>3</sup>/<sub>4</sub>" x 23<sup>1</sup>/<sub>4</sub>" x 14<sup>1</sup>/<sub>2</sub>" <sup>3</sup>/<sub>4</sub>" x 23<sup>1</sup>/<sub>4</sub>" x 26<sup>3</sup>/<sub>4</sub>" <sup>3</sup>/<sub>4</sub>" x 23<sup>1</sup>/<sub>4</sub>" x 21<sup>1</sup>/<sub>4</sub>" <sup>1</sup>/<sub>4</sub>" x 23<sup>1</sup>/<sub>4</sub>" x 11<sup>1</sup>/<sub>4</sub>" Small end Plywood Large end Plywood Small partition Plywood Large partition Vertical divider Plywood Plywood 1/4" x 23" x 14" 3/4" x 2334" x 281/2" 3/4" x 233/4" x 47" Dust shelf Plywood Plywood Top Bottom Plywood <sup>1</sup>/<sub>2</sub>" x 27" x 47" Case back Plywood <sup>3</sup>/<sub>4</sub>" x 4" x 18<sup>1</sup>/<sub>2</sub>" Plywood Case rails Plywood Drw. rail Support rails Pine Large door Small door Plywood Plywood Rollouts 1/2" x 2" x 12" 1/2" x 2" x 12" 1/4" x 12" x 22<sup>1</sup>/<sub>4</sub>" Plywood Backs Fronts Maple **Bottoms** Plywood <sup>1</sup>/<sub>2</sub>" x 2" x 22<sup>3</sup>/<sub>4</sub>' Plywood 8 Sides er drawers <sup>3</sup>/<sub>4</sub>" x 8" x 13<sup>3</sup>/<sub>4</sub>" <sup>1</sup>/<sub>2</sub>" x 6" x 12" <sup>1</sup>/<sub>2</sub>" x 6" x 22<sup>1</sup>/<sub>2</sub>" <sup>1</sup>/<sub>4</sub>" x 13" x 22" Plywood Plywood False fronts Fronts & backs Sides Plywood <sup>1</sup>/<sub>4</sub>" x 12" x 22" 2 **Bottoms** Plywood Upper drawer <sup>3</sup>/<sub>4</sub>" x 4<sup>1</sup>/<sub>4</sub>" x 19" <sup>1</sup>/<sub>2</sub>" x 2<sup>3</sup>/<sub>4</sub>" x 16" <sup>1</sup>/<sub>2</sub>" x 2<sup>3</sup>/<sub>4</sub>" x 22<sup>3</sup>/<sub>4</sub>" False front Plywood Plywood Plywood Front & back Sides Plywood **Bottom** <sup>1</sup>/<sub>4</sub>" x 16" 22<sup>1</sup>/<sub>4</sub>"