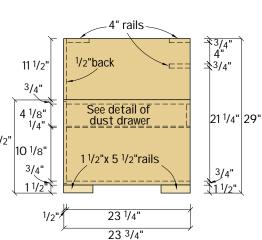

## General storage cabinet

**Profile** 

<u>Elevation</u>

Elevation

19' 17 1/2 Doors and drawer <sup>3</sup>/4 4" fronts omitted Drawer ₹3/4" 11 1/2' **Future** for clarity. accessory space Rollout 4"/ 3/4" 2 3/4 4 <sup>1</sup>/8" 21 <sup>1</sup>/4" 29" Drawer Rollout 17 <sup>1</sup>/2" 17 1/2' 10 <sup>1</sup>/8 3/4" Drawer 3/4" Rollout Rollout 1 1/2" 1 1/2 13 1/2" 3 1/4" 3/4" 13 1/2 3/4" 13 <sup>1</sup>/2" 47 1/2'