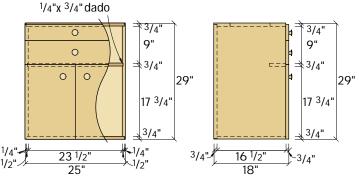

## General storage cabinet

**Profile** 

<u>Elevation</u>

Elevation

19' 17 1/2 Doors and drawer <sup>3</sup>/4 4" fronts omitted Drawer ₹3/4" 11 1/2' **Future** for clarity. accessory space Rollout 4"/ 3/4" 2 3/4 4 <sup>1</sup>/8" 21 <sup>1</sup>/4" 29" Drawer Rollout 17 <sup>1</sup>/2" 17 1/2' 10 <sup>1</sup>/8 3/4" Drawer 3/4" Rollout Rollout 1 1/2" 1 1/2 13 1/2" 3 1/4" 3/4" 13 1/2 3/4" 13 <sup>1</sup>/2" 47 1/2'

Little Shop Mark II Y New Center Cabinet Dimensions T W L No. Item Material <sup>3</sup>/<sub>4</sub>" x 25<sup>1</sup>/<sub>2</sub>" x 41<sup>1</sup>/<sub>2</sub>" <sup>3</sup>/<sub>4</sub>" x 25<sup>1</sup>/<sub>2</sub>" x 17<sup>1</sup>/<sub>2</sub>" <sup>3</sup>/<sub>4</sub>" x 4" x 96" Large top Plywood Small top Buildup strips Plywood Plywood Solid edging strips <sup>3</sup>/<sub>4</sub>" x 1<sup>1</sup>/<sub>2</sub>" x 96' Maple Center Case <sup>3</sup>/<sub>4</sub>" x 23<sup>3</sup>/<sub>4</sub>" x 16" <sup>3</sup>/<sub>4</sub>" x 23<sup>3</sup>/<sub>4</sub>" x 27<sup>1</sup>/<sub>2</sub>" <sup>3</sup>/<sub>4</sub>" x 23<sup>1</sup>/<sub>4</sub>" x 14<sup>1</sup>/<sub>2</sub>" <sup>3</sup>/<sub>4</sub>" x 23<sup>1</sup>/<sub>4</sub>" x 26<sup>3</sup>/<sub>4</sub>" <sup>3</sup>/<sub>4</sub>" x 23<sup>1</sup>/<sub>4</sub>" x 21<sup>1</sup>/<sub>4</sub>" <sup>1</sup>/<sub>4</sub>" x 23<sup>1</sup>/<sub>4</sub>" x 11<sup>1</sup>/<sub>4</sub>" Small end Plywood Large end Plywood Small partition Plywood Large partition Vertical divider Plywood Plywood 1/4" x 23" x 14" 3/4" x 2334" x 281/2" 3/4" x 233/4" x 47" Dust shelf Plywood Plywood Top Bottom Plywood <sup>1</sup>/<sub>2</sub>" x 27" x 47" Case back Plywood <sup>3</sup>/<sub>4</sub>" x 4" x 18<sup>1</sup>/<sub>2</sub>" Plywood Case rails Plywood Drw. rail Support rails Pine Large door Small door Plywood Plywood Rollouts 1/2" x 2" x 12" 1/2" x 2" x 12" 1/4" x 12" x 22<sup>1</sup>/<sub>4</sub>" Plywood Backs Fronts Maple **Bottoms** Plywood <sup>1</sup>/<sub>2</sub>" x 2" x 22<sup>3</sup>/<sub>4</sub>' Plywood 8 Sides er drawers <sup>3</sup>/<sub>4</sub>" x 8" x 13<sup>3</sup>/<sub>4</sub>" <sup>1</sup>/<sub>2</sub>" x 6" x 12" <sup>1</sup>/<sub>2</sub>" x 6" x 22<sup>1</sup>/<sub>2</sub>" <sup>1</sup>/<sub>4</sub>" x 13" x 22" Plywood Plywood False fronts Fronts & backs Sides Plywood <sup>1</sup>/<sub>4</sub>" x 12" x 22" 2 **Bottoms** Plywood Upper drawer <sup>3</sup>/<sub>4</sub>" x 4<sup>1</sup>/<sub>4</sub>" x 19" <sup>1</sup>/<sub>2</sub>" x 2<sup>3</sup>/<sub>4</sub>" x 16" <sup>1</sup>/<sub>2</sub>" x 2<sup>3</sup>/<sub>4</sub>" x 22<sup>3</sup>/<sub>4</sub>" False front Plywood Plywood Plywood Front & back Sides Plywood **Bottom** <sup>1</sup>/<sub>4</sub>" x 16" 22<sup>1</sup>/<sub>4</sub>"