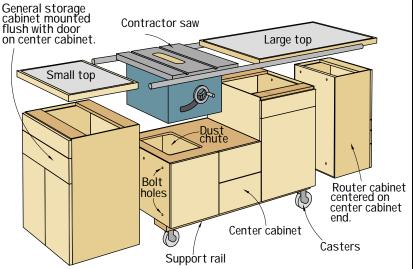

## Router cabinet

## General storage cabinet

**Profile** 

<u>Elevation</u>

Elevation

19' 17 1/2 Doors and drawer <sup>3</sup>/4 4" fronts omitted Drawer ₹3/4" 11 1/2' **Future** for clarity. accessory space Rollout 4"/ 3/4" 2 3/4 4 <sup>1</sup>/8" 21 <sup>1</sup>/4" 29" Drawer Rollout 17 <sup>1</sup>/2" 17 1/2' 10 <sup>1</sup>/8 3/4" Drawer 3/4" Rollout Rollout 1 1/2" 1 1/2 13 1/2" 3 1/4" 3/4" 13 1/2 3/4" 13 <sup>1</sup>/2" 47 1/2'