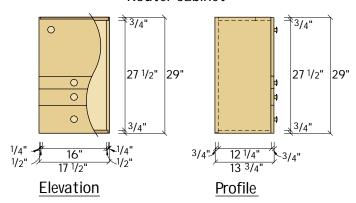

## Router cabinet

## General storage cabinet

**Profile** 

<u>Elevation</u>

Elevation

19' 17 1/2 Doors and drawer <sup>3</sup>/4 4" fronts omitted Drawer ₹3/4" 11 1/2' **Future** for clarity. accessory space Rollout 4"/ 3/4" 2 3/4 4 <sup>1</sup>/8" 21 <sup>1</sup>/4" 29" Drawer Rollout 17 <sup>1</sup>/2" 17 1/2' 10 <sup>1</sup>/8 3/4" Drawer 3/4" Rollout Rollout 1 1/2" 1 1/2 13 1/2" 3 1/4" 3/4" 13 1/2 3/4" 13 <sup>1</sup>/2" 47 1/2'