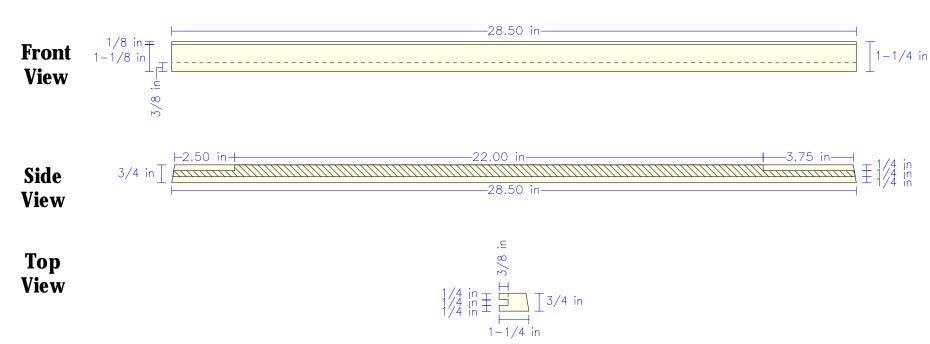

# Craftsman Tall Shelf Clock Number 1

Walt Akers
Twisted Oaks Studios

**December 20, 2000** 

# **Directional Views of Clock**







## Top Side Stile (2 Each)

# View 1 1/2 in 4.75 in 1 1/8 i 3/8 i 4.75 in 1 1/8 i 3/8 i 4.75 in 4.75 in 4.75 in 5 in 6 in 7 in 7 in 7 in 8 in 8 in 8 in 9 in 1 1/8 in

#### **Bottom Side Stile (2 Each)**



## **Top Rear Stile**



#### **Bottom Rear Stile**



## **Top Front Stile**



#### **Bottom Front Stile**



## **Top Door Stile**



#### **Bottom Door Stile**



#### Side Panel (2 Each)





## **Bottom Panel**



# **Clock Top**







#### 1/4 Inch Back Panel



# Finial (4 Each)

$$1-1/4 \text{ in}$$

$$1-1/4$$
 in  $1-1/4$  in

# Front Rail (2 Each)