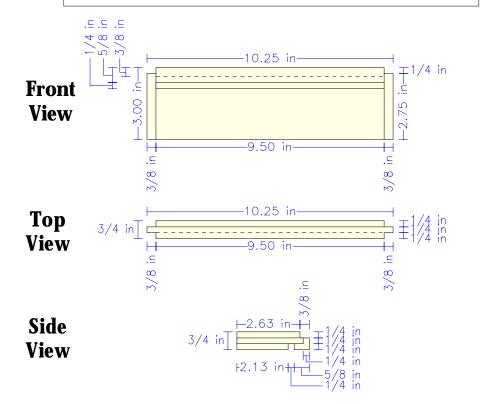

# Craftsman Tall Shelf Clock Number 1

Walt Akers
Twisted Oaks Studios

**December 20, 2000** 

# **Directional Views of Clock**







## Top Side Stile (2 Each)

# View 1 1/2 in 4.75 in 1 1/8 i 3/8 i 4.75 in 1 1/8 i 3/8 i 4.75 in 4.75 in 4.75 in 5 in 6 in 7 in 7 in 7 in 8 in 8 in 8 in 9 in 1 1/8 in

#### **Bottom Side Stile (2 Each)**



## **Top Rear Stile**



#### **Bottom Rear Stile**



## **Top Front Stile**



#### **Bottom Front Stile**



## **Top Door Stile**



#### **Bottom Door Stile**



#### Side Panel (2 Each)





## **Bottom Panel**



# **Clock Top**







#### 1/4 Inch Back Panel



# Finial (4 Each)

$$1-1/4 \text{ in}$$

$$1-1/4$$
 in  $1-1/4$  in

# Front Rail (2 Each)