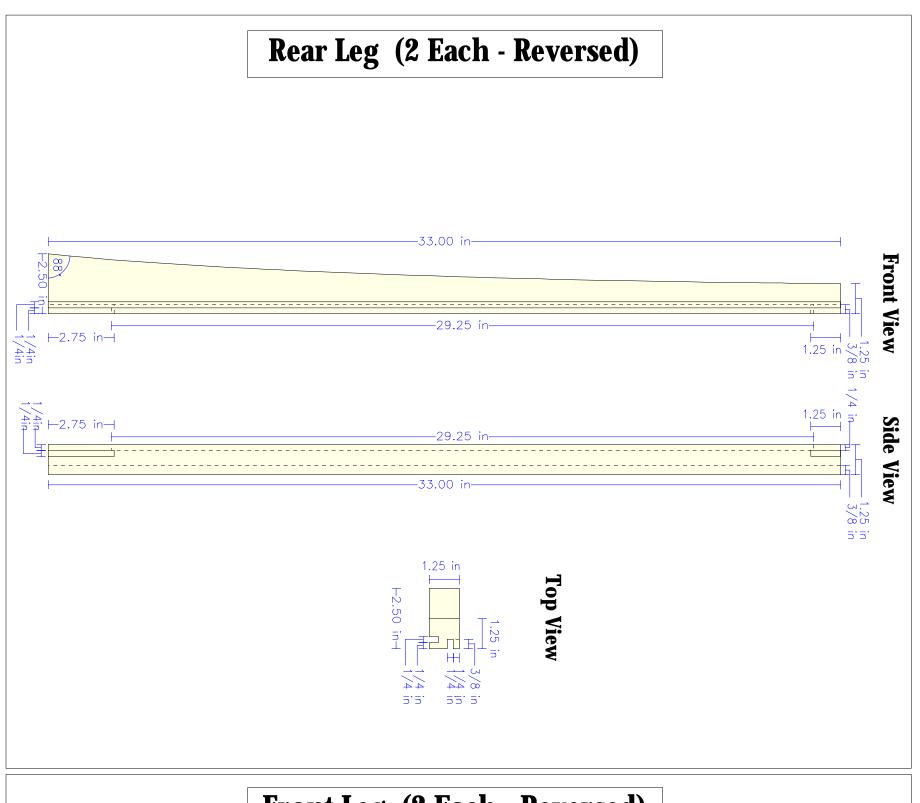

# Craftsman Tall Shelf Clock Number 1

Walt Akers
Twisted Oaks Studios

**December 20, 2000** 

# **Directional Views of Clock**







## Top Side Stile (2 Each)

# View 1 1/2 in 4.75 in 1 1/8 i 3/8 i 4.75 in 1 1/8 i 3/8 i 4.75 in 4.75 in 4.75 in 5 in 6 in 7 in 7 in 7 in 8 in 8 in 8 in 9 in 1 1/8 in

#### **Bottom Side Stile (2 Each)**



## **Top Rear Stile**



#### **Bottom Rear Stile**



## **Top Front Stile**



#### **Bottom Front Stile**



## **Top Door Stile**



#### **Bottom Door Stile**



#### Side Panel (2 Each)





## **Bottom Panel**



# **Clock Top**







#### 1/4 Inch Back Panel



# Finial (4 Each)

$$1-1/4 \text{ in}$$

$$1-1/4$$
 in  $1-1/4$  in

# Front Rail (2 Each)