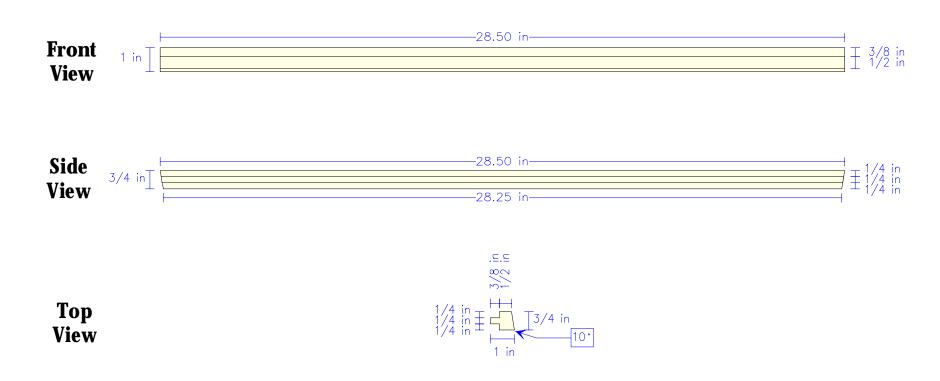

# Craftsman Tall Shelf Clock Number 1

Walt Akers
Twisted Oaks Studios

**December 20, 2000** 

# **Directional Views of Clock**







## Top Side Stile (2 Each)

# View 1 1/2 in 4.75 in 1 1/8 i 3/8 i 4.75 in 1 1/8 i 3/8 i 4.75 in 4.75 in 4.75 in 5 in 6 in 7 in 7 in 7 in 8 in 8 in 8 in 9 in 1 1/8 in

#### **Bottom Side Stile (2 Each)**



## **Top Rear Stile**



#### **Bottom Rear Stile**



## **Top Front Stile**



#### **Bottom Front Stile**



## **Top Door Stile**



#### **Bottom Door Stile**



#### Side Panel (2 Each)





## **Bottom Panel**



# **Clock Top**







#### 1/4 Inch Back Panel



# Finial (4 Each)

$$1-1/4 \text{ in}$$

$$1-1/4$$
 in  $1-1/4$  in

# Front Rail (2 Each)