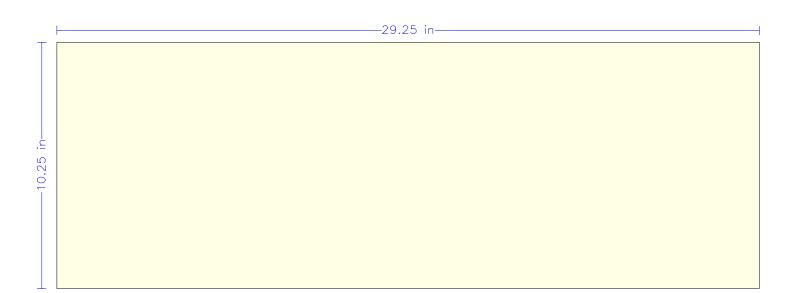

# Craftsman Tall Shelf Clock Number 1

Walt Akers
Twisted Oaks Studios

**December 20, 2000** 

# **Directional Views of Clock**







## Top Side Stile (2 Each)

# View 1 1/2 in 4.75 in 1 1/8 i 3/8 i 4.75 in 1 1/8 i 3/8 i 4.75 in 4.75 in 4.75 in 5 in 6 in 7 in 7 in 7 in 8 in 8 in 8 in 9 in 1 1/8 in

#### **Bottom Side Stile (2 Each)**



## **Top Rear Stile**



#### **Bottom Rear Stile**



## **Top Front Stile**



#### **Bottom Front Stile**



## **Top Door Stile**



#### **Bottom Door Stile**



#### Side Panel (2 Each)





## **Bottom Panel**



# **Clock Top**







#### 1/4 Inch Back Panel



# Finial (4 Each)

$$1-1/4 \text{ in}$$

$$1-1/4$$
 in  $1-1/4$  in

# Front Rail (2 Each)