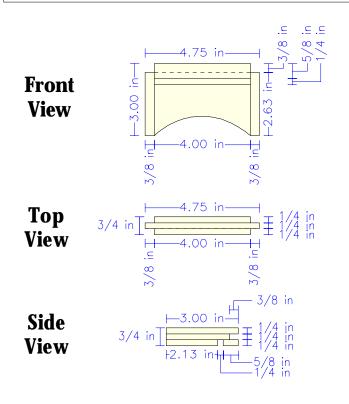

# Craftsman Tall Shelf Clock Number 1

Walt Akers
Twisted Oaks Studios

**December 20, 2000** 

# **Directional Views of Clock**







## Top Side Stile (2 Each)

# View 1 1/2 in 4.75 in 1 1/8 i 3/8 i 4.75 in 1 1/8 i 3/8 i 4.75 in 4.75 in 4.75 in 5 in 6 in 7 in 7 in 7 in 8 in 8 in 8 in 9 in 1 1/8 in

#### **Bottom Side Stile (2 Each)**



## **Top Rear Stile**



#### **Bottom Rear Stile**



## **Top Front Stile**



#### **Bottom Front Stile**



## **Top Door Stile**



#### **Bottom Door Stile**



#### Side Panel (2 Each)





## **Bottom Panel**



# **Clock Top**







#### 1/4 Inch Back Panel



# Finial (4 Each)

$$1-1/4 \text{ in}$$

$$1-1/4$$
 in  $1-1/4$  in

# Front Rail (2 Each)