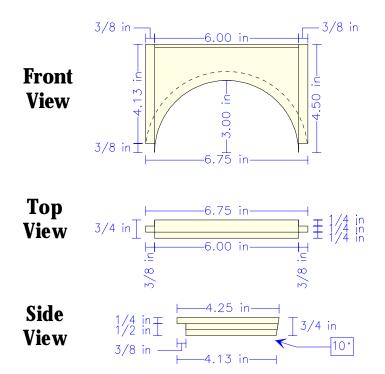

# Craftsman Tall Shelf Clock Number 1

Walt Akers
Twisted Oaks Studios

**December 20, 2000** 

# **Directional Views of Clock**







## Top Side Stile (2 Each)

# View 1 1/2 in 4.75 in 1 1/8 i 3/8 i 4.75 in 1 1/8 i 3/8 i 4.75 in 4.75 in 4.75 in 5 in 6 in 7 in 7 in 7 in 8 in 8 in 8 in 9 in 1 1/8 in

#### **Bottom Side Stile (2 Each)**



## **Top Rear Stile**



#### **Bottom Rear Stile**



## **Top Front Stile**



#### **Bottom Front Stile**



## **Top Door Stile**



#### **Bottom Door Stile**



#### Side Panel (2 Each)





## **Bottom Panel**



# **Clock Top**







#### 1/4 Inch Back Panel



# Finial (4 Each)

$$1-1/4 \text{ in}$$

$$1-1/4$$
 in  $1-1/4$  in

# Front Rail (2 Each)