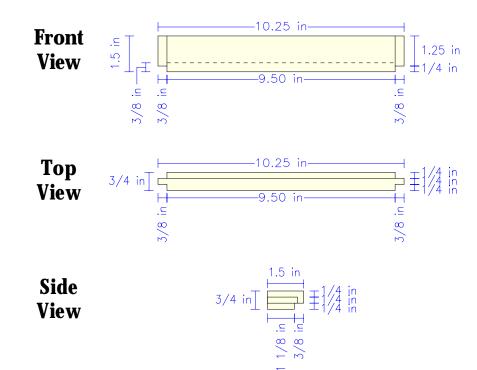

# Craftsman Tall Shelf Clock Number 1

Walt Akers
Twisted Oaks Studios

**December 20, 2000** 

# **Directional Views of Clock**







## Top Side Stile (2 Each)

# View 1 1/2 in 4.75 in 1 1/8 i 3/8 i 4.75 in 1 1/8 i 3/8 i 4.75 in 4.75 in 4.75 in 5 in 6 in 7 in 7 in 7 in 8 in 8 in 8 in 9 in 1 1/8 in

#### **Bottom Side Stile (2 Each)**



## **Top Rear Stile**



#### **Bottom Rear Stile**



## **Top Front Stile**



#### **Bottom Front Stile**



## **Top Door Stile**



#### **Bottom Door Stile**



#### Side Panel (2 Each)





## **Bottom Panel**



# **Clock Top**







#### 1/4 Inch Back Panel



# Finial (4 Each)

$$1-1/4 \text{ in}$$

$$1-1/4$$
 in  $1-1/4$  in

# Front Rail (2 Each)