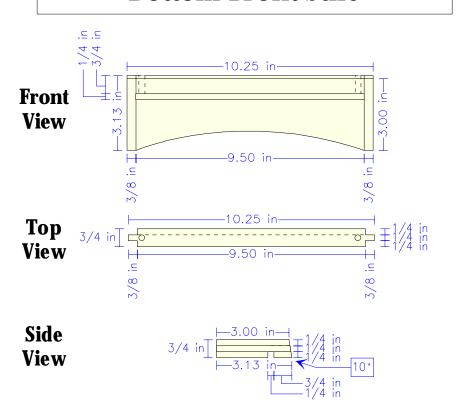

# Craftsman Tall Shelf Clock Number 1

Walt Akers
Twisted Oaks Studios

**December 20, 2000** 

# **Directional Views of Clock**







## Top Side Stile (2 Each)

# View 1 1/2 in 4.75 in 1 1/8 i 3/8 i 4.75 in 1 1/8 i 3/8 i 4.75 in 4.75 in 4.75 in 5 in 6 in 7 in 7 in 7 in 8 in 8 in 8 in 9 in 1 1/8 in

#### **Bottom Side Stile (2 Each)**



## **Top Rear Stile**



#### **Bottom Rear Stile**



## **Top Front Stile**



#### **Bottom Front Stile**



## **Top Door Stile**



#### **Bottom Door Stile**



#### Side Panel (2 Each)





## **Bottom Panel**



# **Clock Top**







#### 1/4 Inch Back Panel



# Finial (4 Each)

$$1-1/4 \text{ in}$$

$$1-1/4$$
 in  $1-1/4$  in

# Front Rail (2 Each)