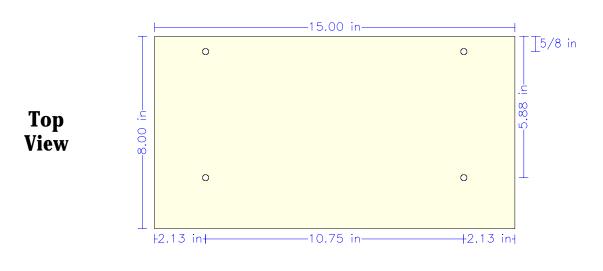

# Craftsman Tall Shelf Clock Number 1

Walt Akers
Twisted Oaks Studios

**December 20, 2000** 

# **Directional Views of Clock**







## Top Side Stile (2 Each)

# View 1 1/2 in 4.75 in 1 1/8 i 3/8 i 4.75 in 1 1/8 i 3/8 i 4.75 in 4.75 in 4.75 in 5 in 6 in 7 in 7 in 7 in 8 in 8 in 8 in 9 in 1 1/8 in

#### **Bottom Side Stile (2 Each)**



## **Top Rear Stile**



#### **Bottom Rear Stile**



## **Top Front Stile**



#### **Bottom Front Stile**



## **Top Door Stile**



#### **Bottom Door Stile**



#### Side Panel (2 Each)





## **Bottom Panel**



# **Clock Top**







#### 1/4 Inch Back Panel



# Finial (4 Each)

$$1-1/4 \text{ in}$$

$$1-1/4$$
 in  $1-1/4$  in

# Front Rail (2 Each)