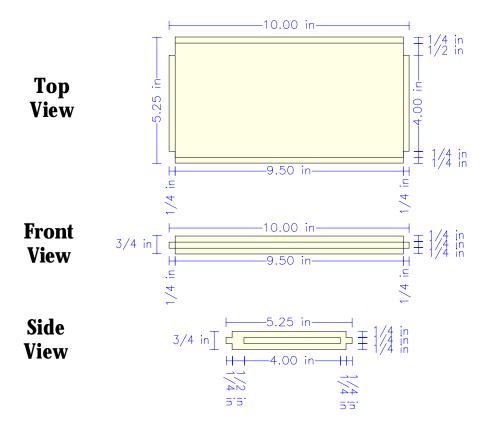

# Craftsman Tall Shelf Clock Number 1

Walt Akers
Twisted Oaks Studios

**December 20, 2000** 

# **Directional Views of Clock**







## Top Side Stile (2 Each)

# View 1 1/2 in 4.75 in 1 1/8 i 3/8 i 4.75 in 1 1/8 i 3/8 i 4.75 in 4.75 in 4.75 in 5 in 6 in 7 in 7 in 7 in 8 in 8 in 8 in 9 in 1 1/8 in

#### **Bottom Side Stile (2 Each)**



## **Top Rear Stile**



#### **Bottom Rear Stile**



## **Top Front Stile**



#### **Bottom Front Stile**



## **Top Door Stile**



#### **Bottom Door Stile**



#### Side Panel (2 Each)





## **Bottom Panel**



# **Clock Top**







#### 1/4 Inch Back Panel



# Finial (4 Each)

$$1-1/4 \text{ in}$$

$$1-1/4$$
 in  $1-1/4$  in

# Front Rail (2 Each)