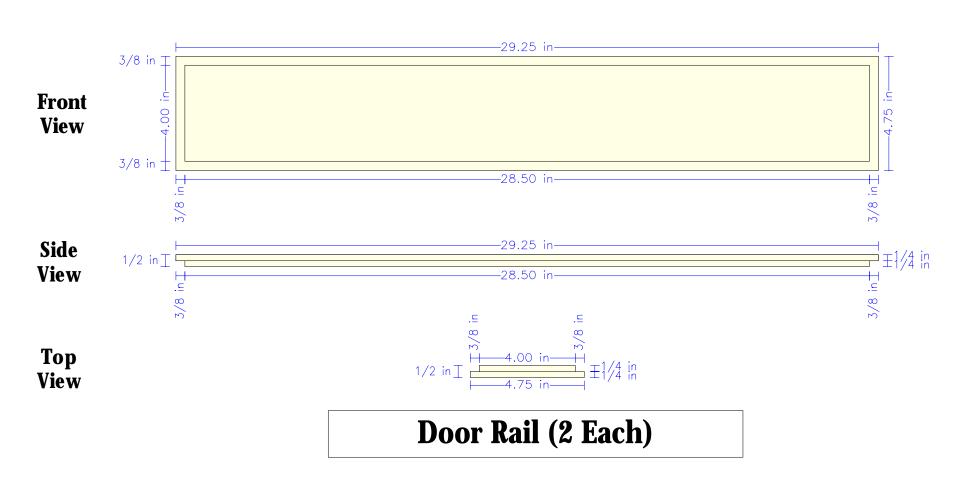

# Craftsman Tall Shelf Clock Number 1

Walt Akers
Twisted Oaks Studios

**December 20, 2000** 

# **Directional Views of Clock**







## Top Side Stile (2 Each)

# View 1 1/2 in 4.75 in 1 1/8 i 3/8 i 4.75 in 1 1/8 i 3/8 i 4.75 in 4.75 in 4.75 in 5 in 6 in 7 in 7 in 7 in 8 in 8 in 8 in 9 in 1 1/8 in

#### **Bottom Side Stile (2 Each)**



## **Top Rear Stile**



#### **Bottom Rear Stile**



## **Top Front Stile**



#### **Bottom Front Stile**



## **Top Door Stile**



#### **Bottom Door Stile**



#### Side Panel (2 Each)





## **Bottom Panel**



# **Clock Top**







#### 1/4 Inch Back Panel



# Finial (4 Each)

$$1-1/4 \text{ in}$$

$$1-1/4$$
 in  $1-1/4$  in

# Front Rail (2 Each)