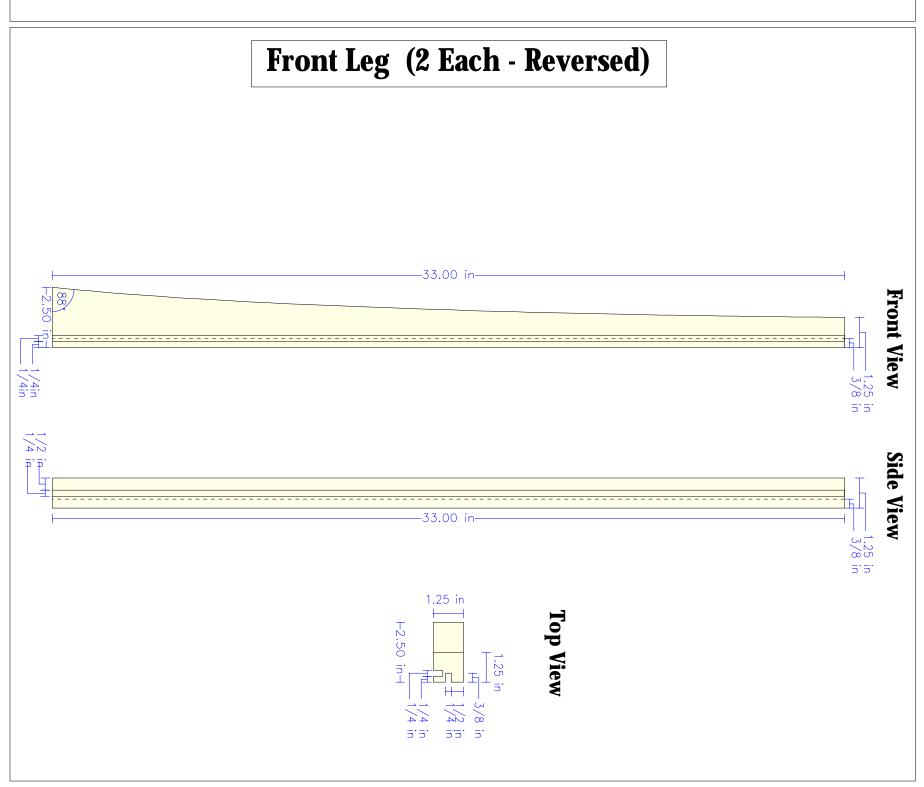

# Craftsman Tall Shelf Clock Number 1

Walt Akers
Twisted Oaks Studios

**December 20, 2000** 

# **Directional Views of Clock**







## Top Side Stile (2 Each)

# View 1 1/2 in 4.75 in 1 1/8 i 3/8 i 4.75 in 1 1/8 i 3/8 i 4.75 in 4.75 in 4.75 in 5 in 6 in 7 in 7 in 7 in 8 in 8 in 8 in 9 in 1 1/8 in

#### **Bottom Side Stile (2 Each)**



## **Top Rear Stile**



#### **Bottom Rear Stile**



## **Top Front Stile**



#### **Bottom Front Stile**



## **Top Door Stile**



#### **Bottom Door Stile**



#### Side Panel (2 Each)





## **Bottom Panel**



# **Clock Top**







#### 1/4 Inch Back Panel



# Finial (4 Each)

$$1-1/4 \text{ in}$$

$$1-1/4$$
 in  $1-1/4$  in

# Front Rail (2 Each)