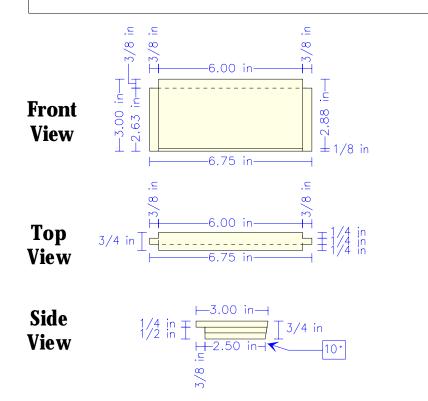

# Craftsman Tall Shelf Clock Number 1

Walt Akers
Twisted Oaks Studios

**December 20, 2000** 

# **Directional Views of Clock**







## Top Side Stile (2 Each)

# View 1 1/2 in 4.75 in 1 1/8 i 3/8 i 4.75 in 1 1/8 i 3/8 i 4.75 in 4.75 in 4.75 in 5 in 6 in 7 in 7 in 7 in 8 in 8 in 8 in 9 in 1 1/8 in

#### **Bottom Side Stile (2 Each)**



## **Top Rear Stile**



#### **Bottom Rear Stile**



## **Top Front Stile**



#### **Bottom Front Stile**



## **Top Door Stile**



#### **Bottom Door Stile**



#### Side Panel (2 Each)





## **Bottom Panel**



# **Clock Top**







#### 1/4 Inch Back Panel



# Finial (4 Each)

$$1-1/4 \text{ in}$$

$$1-1/4$$
 in  $1-1/4$  in

# Front Rail (2 Each)