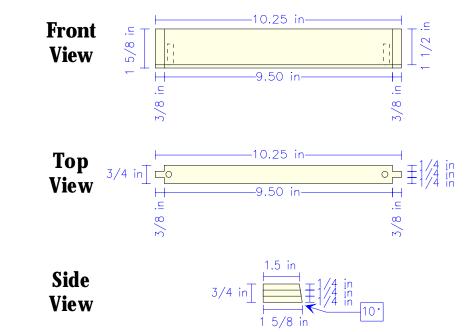

# Craftsman Tall Shelf Clock Number 1

Walt Akers
Twisted Oaks Studios

**December 20, 2000** 

# **Directional Views of Clock**







## Top Side Stile (2 Each)

# View 1 1/2 in 4.75 in 1 1/8 i 3/8 i 4.75 in 1 1/8 i 3/8 i 4.75 in 4.75 in 4.75 in 5 in 6 in 7 in 7 in 7 in 8 in 8 in 8 in 9 in 1 1/8 in

#### **Bottom Side Stile (2 Each)**



## **Top Rear Stile**



#### **Bottom Rear Stile**



## **Top Front Stile**



#### **Bottom Front Stile**



## **Top Door Stile**



#### **Bottom Door Stile**



#### Side Panel (2 Each)





## **Bottom Panel**



# **Clock Top**







#### 1/4 Inch Back Panel



# Finial (4 Each)

$$1-1/4 \text{ in}$$

$$1-1/4$$
 in  $1-1/4$  in

# Front Rail (2 Each)