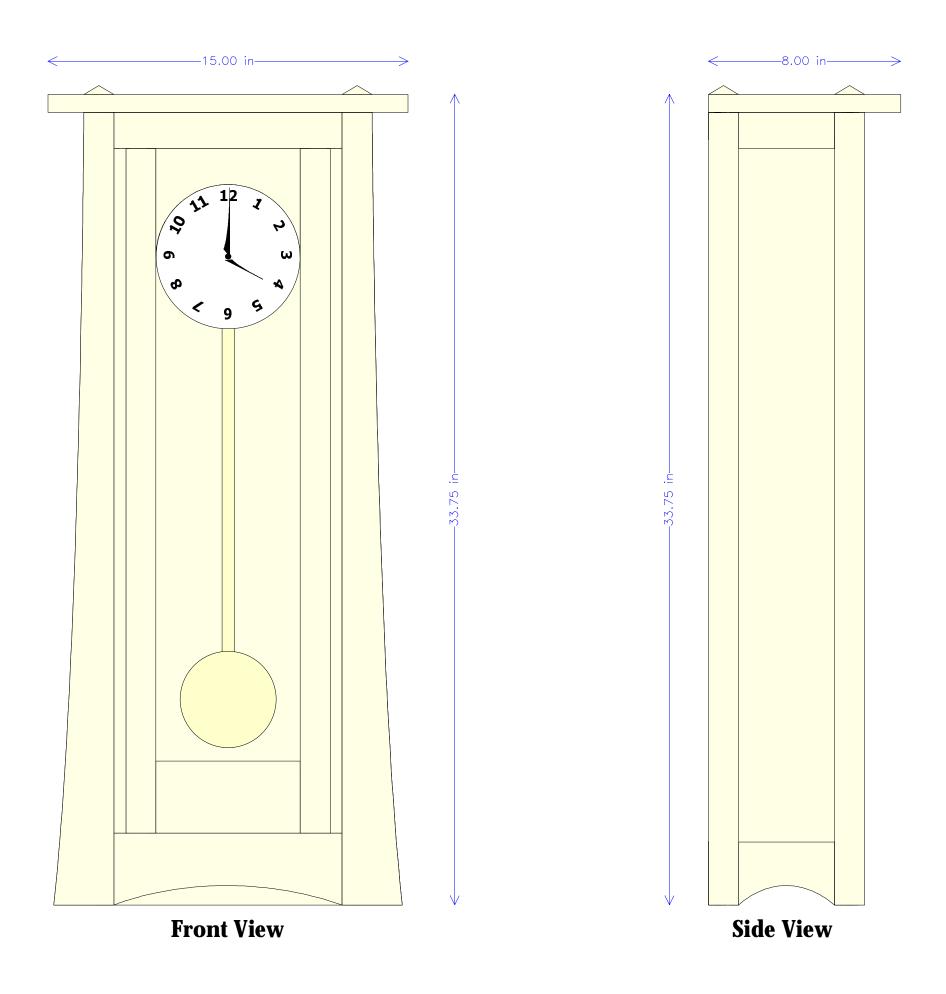

# Craftsman Tall Shelf Clock Number 1

Walt Akers
Twisted Oaks Studios

**December 20, 2000** 

# **Directional Views of Clock**