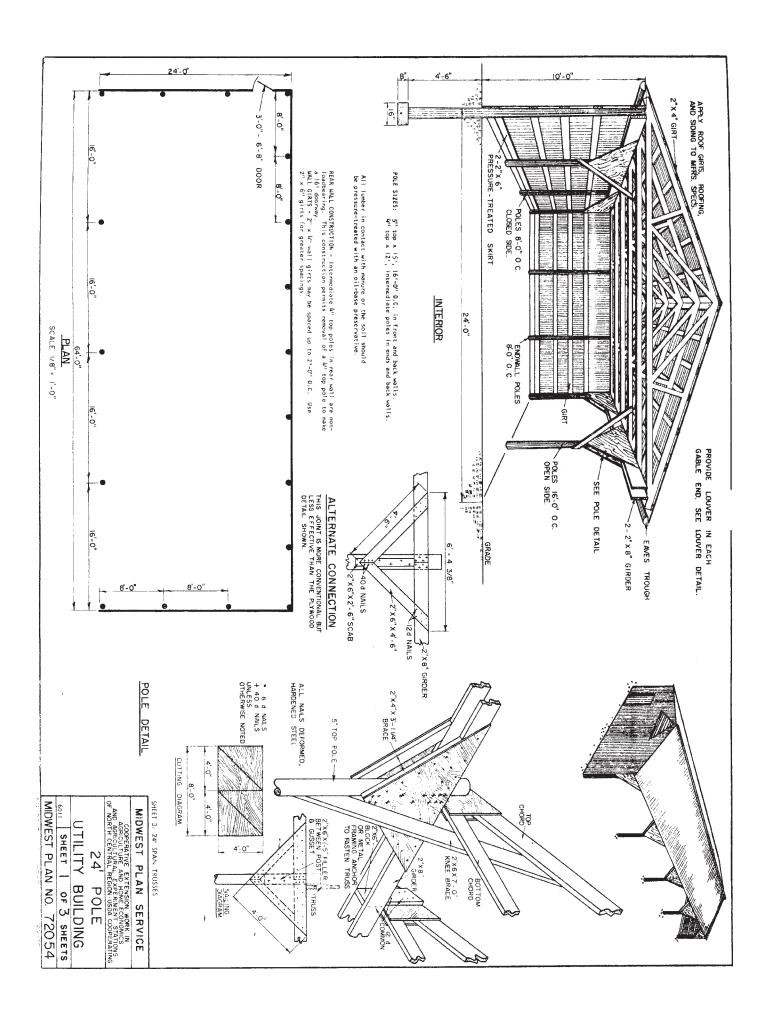

MIDWEST PLAN NO. 72054

ADDITIONAL BUILDING SECTIONS IN BILL OF MATERIALS (SCHEMATIC)

|                       | 85 1/3                                                       | 6 1/3                                                                                                                                                                                                                                                                                                                                                                                                                                                                                                                                                                                                                                                                                                                                                                                                                                                                                                                                                                                                                                                                                                                                                                                                                                                                                                                                                                                                                                                                                                                                                                                                                                                                                                                                                                                                                                                                                                                                                                                                                                                                                                                          | 2/3                                                     |                                                                                 |                                                    |
|-----------------------|--------------------------------------------------------------|--------------------------------------------------------------------------------------------------------------------------------------------------------------------------------------------------------------------------------------------------------------------------------------------------------------------------------------------------------------------------------------------------------------------------------------------------------------------------------------------------------------------------------------------------------------------------------------------------------------------------------------------------------------------------------------------------------------------------------------------------------------------------------------------------------------------------------------------------------------------------------------------------------------------------------------------------------------------------------------------------------------------------------------------------------------------------------------------------------------------------------------------------------------------------------------------------------------------------------------------------------------------------------------------------------------------------------------------------------------------------------------------------------------------------------------------------------------------------------------------------------------------------------------------------------------------------------------------------------------------------------------------------------------------------------------------------------------------------------------------------------------------------------------------------------------------------------------------------------------------------------------------------------------------------------------------------------------------------------------------------------------------------------------------------------------------------------------------------------------------------------|---------------------------------------------------------|---------------------------------------------------------------------------------|----------------------------------------------------|
| SN MA                 | 80                                                           | 3 010                                                                                                                                                                                                                                                                                                                                                                                                                                                                                                                                                                                                                                                                                                                                                                                                                                                                                                                                                                                                                                                                                                                                                                                                                                                                                                                                                                                                                                                                                                                                                                                                                                                                                                                                                                                                                                                                                                                                                                                                                                                                                                                          | 74<br>84<br>160                                         | 8                                                                               | 25 8                                               |
| CLOSING<br>NO. FBM    | 4 7 7 7 7                                                    |                                                                                                                                                                                                                                                                                                                                                                                                                                                                                                                                                                                                                                                                                                                                                                                                                                                                                                                                                                                                                                                                                                                                                                                                                                                                                                                                                                                                                                                                                                                                                                                                                                                                                                                                                                                                                                                                                                                                                                                                                                                                                                                                | 7 / 0                                                   | 44.5<br>44.8<br>32                                                              | 2 - 5 - 5                                          |
|                       | 85 1/3                                                       | 18 2/3                                                                                                                                                                                                                                                                                                                                                                                                                                                                                                                                                                                                                                                                                                                                                                                                                                                                                                                                                                                                                                                                                                                                                                                                                                                                                                                                                                                                                                                                                                                                                                                                                                                                                                                                                                                                                                                                                                                                                                                                                                                                                                                         | 74 2/3<br>84<br>48                                      |                                                                                 |                                                    |
| ONAL                  | 85                                                           | 80 91                                                                                                                                                                                                                                                                                                                                                                                                                                                                                                                                                                                                                                                                                                                                                                                                                                                                                                                                                                                                                                                                                                                                                                                                                                                                                                                                                                                                                                                                                                                                                                                                                                                                                                                                                                                                                                                                                                                                                                                                                                                                                                                          | 2.884                                                   | 32                                                                              |                                                    |
| ADDITIONAL<br>NO. FBM | 4-72                                                         | - 2 - 2 :                                                                                                                                                                                                                                                                                                                                                                                                                                                                                                                                                                                                                                                                                                                                                                                                                                                                                                                                                                                                                                                                                                                                                                                                                                                                                                                                                                                                                                                                                                                                                                                                                                                                                                                                                                                                                                                                                                                                                                                                                                                                                                                      | ~~~~                                                    | 160<br>448<br>32                                                                |                                                    |
|                       | 85 1/3                                                       | <u>`</u>                                                                                                                                                                                                                                                                                                                                                                                                                                                                                                                                                                                                                                                                                                                                                                                                                                                                                                                                                                                                                                                                                                                                                                                                                                                                                                                                                                                                                                                                                                                                                                                                                                                                                                                                                                                                                                                                                                                                                                                                                                                                                                                       | 2/3                                                     |                                                                                 |                                                    |
| F BM                  | 85                                                           | 28<br>12<br>14                                                                                                                                                                                                                                                                                                                                                                                                                                                                                                                                                                                                                                                                                                                                                                                                                                                                                                                                                                                                                                                                                                                                                                                                                                                                                                                                                                                                                                                                                                                                                                                                                                                                                                                                                                                                                                                                                                                                                                                                                                                                                                                 | 74 2/3<br>84<br>160                                     | 80                                                                              | 25<br>25<br>34<br>55                               |
| BEGINNING<br>NO. FBM  | <b>た</b> の た た                                               | - <del>-  </del> 2 2 2 1                                                                                                                                                                                                                                                                                                                                                                                                                                                                                                                                                                                                                                                                                                                                                                                                                                                                                                                                                                                                                                                                                                                                                                                                                                                                                                                                                                                                                                                                                                                                                                                                                                                                                                                                                                                                                                                                                                                                                                                                                                                                                                       | 2 / / 0                                                 | 445<br>448<br>32                                                                | 2 2 2 2 2 2                                        |
| DESCRIPTION           | Cu. feet<br>5'' Top x 16'<br>4'' Top x 16'<br>2''x8''x16'0'' | 11/4/4 x8 c-c, Ext. Plywood 21/4/4 x8 c-c, Ext. Plywood 21/4/4 bill 21/4 bil | See rage 3<br>2'x4'x16'0'<br>2'x4'x18'0'<br>2'x6'x16'0' | 2"x6"x 6'0" Pressure-treated<br>Sq. feet<br>Sq. feet *<br>Ln. feet Eaves trough | 2''\$\'\\$\'\\$\'\\$\'\\$\'\\$\'\\$\'\\$\'\\$\'\\$ |
| ITEM                  | Concrete<br>Poles<br>Girders                                 | Bracing.                                                                                                                                                                                                                                                                                                                                                                                                                                                                                                                                                                                                                                                                                                                                                                                                                                                                                                                                                                                                                                                                                                                                                                                                                                                                                                                                                                                                                                                                                                                                                                                                                                                                                                                                                                                                                                                                                                                                                                                                                                                                                                                       | irusses<br>Girts                                        | Skirt<br>Siding<br>Roofing                                                      | Louver<br>Man door                                 |