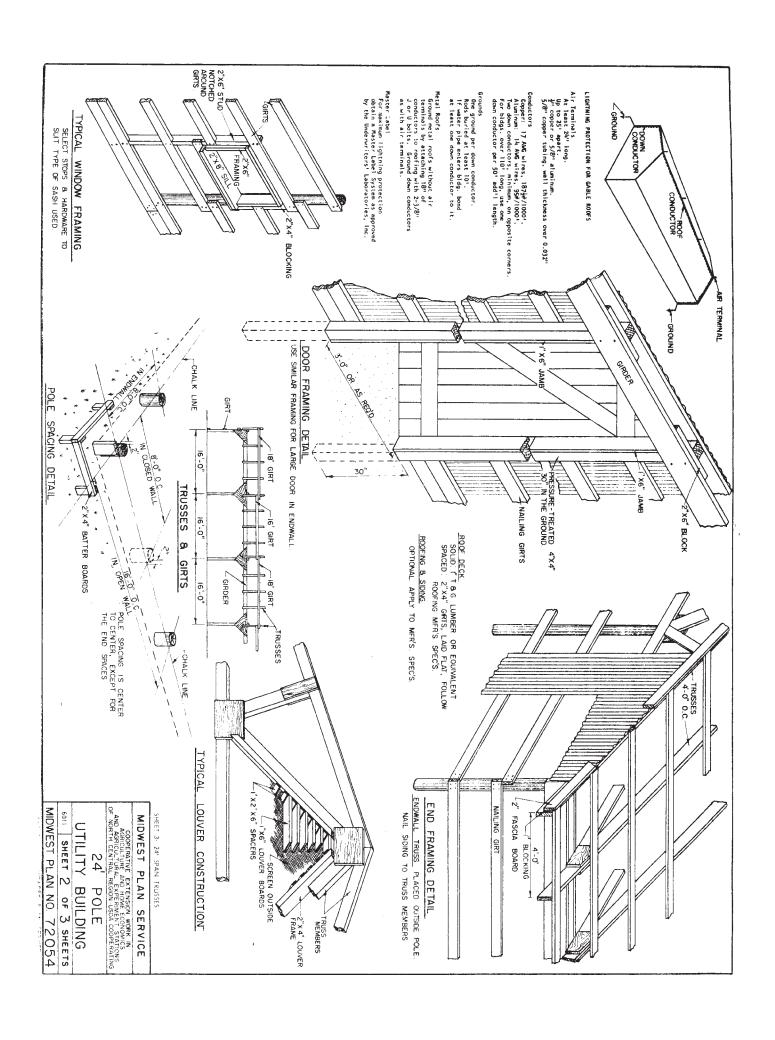

MIDWEST PLAN NO. 72054

ADDITIONAL BUILDING SECTIONS IN BILL OF MATERIALS (SCHEMATIC)

|                       | 85 1/3                                                       | 6 1/3                                                                                                                                                                                                                                                                                                                                                                                                                                                                                                                                                                                                                                                                                                                                                                                                                                                                                                                                                                                                                                                                                                                                                                                                                                                                                                                                                                                                                                                                                                                                                                                                                                                                                                                                                                                                                                                                                                                                                                                                                                                                                                                          | 2/3                                                     |                                                                                 |                                                    |
|-----------------------|--------------------------------------------------------------|--------------------------------------------------------------------------------------------------------------------------------------------------------------------------------------------------------------------------------------------------------------------------------------------------------------------------------------------------------------------------------------------------------------------------------------------------------------------------------------------------------------------------------------------------------------------------------------------------------------------------------------------------------------------------------------------------------------------------------------------------------------------------------------------------------------------------------------------------------------------------------------------------------------------------------------------------------------------------------------------------------------------------------------------------------------------------------------------------------------------------------------------------------------------------------------------------------------------------------------------------------------------------------------------------------------------------------------------------------------------------------------------------------------------------------------------------------------------------------------------------------------------------------------------------------------------------------------------------------------------------------------------------------------------------------------------------------------------------------------------------------------------------------------------------------------------------------------------------------------------------------------------------------------------------------------------------------------------------------------------------------------------------------------------------------------------------------------------------------------------------------|---------------------------------------------------------|---------------------------------------------------------------------------------|----------------------------------------------------|
| SN MA                 | 80                                                           | 3 010                                                                                                                                                                                                                                                                                                                                                                                                                                                                                                                                                                                                                                                                                                                                                                                                                                                                                                                                                                                                                                                                                                                                                                                                                                                                                                                                                                                                                                                                                                                                                                                                                                                                                                                                                                                                                                                                                                                                                                                                                                                                                                                          | 74<br>84<br>160                                         | 8                                                                               | 25 8                                               |
| CLOSING<br>NO. FBM    | 4 7 7 7 7                                                    |                                                                                                                                                                                                                                                                                                                                                                                                                                                                                                                                                                                                                                                                                                                                                                                                                                                                                                                                                                                                                                                                                                                                                                                                                                                                                                                                                                                                                                                                                                                                                                                                                                                                                                                                                                                                                                                                                                                                                                                                                                                                                                                                | 7 / 0                                                   | 44.5<br>44.8<br>32                                                              | 2 - 5 - 5                                          |
|                       | 85 1/3                                                       | 18 2/3                                                                                                                                                                                                                                                                                                                                                                                                                                                                                                                                                                                                                                                                                                                                                                                                                                                                                                                                                                                                                                                                                                                                                                                                                                                                                                                                                                                                                                                                                                                                                                                                                                                                                                                                                                                                                                                                                                                                                                                                                                                                                                                         | 74 2/3<br>84<br>48                                      |                                                                                 |                                                    |
| ONAL                  | 85                                                           | 80 91                                                                                                                                                                                                                                                                                                                                                                                                                                                                                                                                                                                                                                                                                                                                                                                                                                                                                                                                                                                                                                                                                                                                                                                                                                                                                                                                                                                                                                                                                                                                                                                                                                                                                                                                                                                                                                                                                                                                                                                                                                                                                                                          | 2.884                                                   | 32                                                                              |                                                    |
| ADDITIONAL<br>NO. FBM | 4-72                                                         | - 2 - 2 :                                                                                                                                                                                                                                                                                                                                                                                                                                                                                                                                                                                                                                                                                                                                                                                                                                                                                                                                                                                                                                                                                                                                                                                                                                                                                                                                                                                                                                                                                                                                                                                                                                                                                                                                                                                                                                                                                                                                                                                                                                                                                                                      | ~~~~                                                    | 160<br>448<br>32                                                                |                                                    |
|                       | 85 1/3                                                       | <u>`</u>                                                                                                                                                                                                                                                                                                                                                                                                                                                                                                                                                                                                                                                                                                                                                                                                                                                                                                                                                                                                                                                                                                                                                                                                                                                                                                                                                                                                                                                                                                                                                                                                                                                                                                                                                                                                                                                                                                                                                                                                                                                                                                                       | 2/3                                                     |                                                                                 |                                                    |
| F BM                  | 85                                                           | 28<br>12<br>14                                                                                                                                                                                                                                                                                                                                                                                                                                                                                                                                                                                                                                                                                                                                                                                                                                                                                                                                                                                                                                                                                                                                                                                                                                                                                                                                                                                                                                                                                                                                                                                                                                                                                                                                                                                                                                                                                                                                                                                                                                                                                                                 | 74 2/3<br>84<br>160                                     | 80                                                                              | 25<br>25<br>34<br>55                               |
| BEGINNING<br>NO. FBM  | <b>た</b> の た た                                               | - <del>-  </del> 2 2 2 1                                                                                                                                                                                                                                                                                                                                                                                                                                                                                                                                                                                                                                                                                                                                                                                                                                                                                                                                                                                                                                                                                                                                                                                                                                                                                                                                                                                                                                                                                                                                                                                                                                                                                                                                                                                                                                                                                                                                                                                                                                                                                                       | 2 / / 0                                                 | 445<br>448<br>32                                                                | 2 2 2 2 2 2                                        |
| DESCRIPTION           | Cu. feet<br>5'' Top x 16'<br>4'' Top x 16'<br>2''x8''x16'0'' | 11/4/4 x8 c-c, Ext. Plywood 21/4/4 x8 c-c, Ext. Plywood 21/4/4 bill 21/4 bil | See rage 3<br>2'x4'x16'0'<br>2'x4'x18'0'<br>2'x6'x16'0' | 2"x6"x 6'0" Pressure-treated<br>Sq. feet<br>Sq. feet *<br>Ln. feet Eaves trough | 2''\$\'\\$\'\\$\'\\$\'\\$\'\\$\'\\$\'\\$\'\\$\'\\$ |
| ITEM                  | Concrete<br>Poles<br>Girders                                 | Bracing.                                                                                                                                                                                                                                                                                                                                                                                                                                                                                                                                                                                                                                                                                                                                                                                                                                                                                                                                                                                                                                                                                                                                                                                                                                                                                                                                                                                                                                                                                                                                                                                                                                                                                                                                                                                                                                                                                                                                                                                                                                                                                                                       | irusses<br>Girts                                        | Skirt<br>Siding<br>Roofing                                                      | Louver<br>Man door                                 |